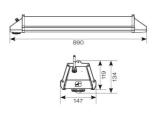

| TECHNICAL INFORMATION          |                                       |  |
|--------------------------------|---------------------------------------|--|
| Light Source                   | LED                                   |  |
| Colour / Finish                | Black                                 |  |
| IP Rating                      | IP65                                  |  |
| Class Protection               | 1                                     |  |
| Internal / External            | Internal / External                   |  |
| Surface / Recessed / Suspended | Ceiling, Suspended                    |  |
| Lumen Depreciation             | L80 54,000h                           |  |
| Warranty (Years)               | 5                                     |  |
| CE Mark                        | Yes                                   |  |
| Height                         | 134 mm                                |  |
| Accessories                    | AZPLLED/MWS, AZPLLED/LC, AZPLLED/MWSP |  |