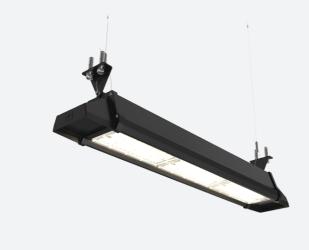

## Z LED Linear

Z LED Linear 2 OCTO Smart Control **Code:** AZPLLED/2/OCTO

Category

Application

Specification

Ancillary, Hospitality, Industrial, Retail

- Powerful and durable surface mounted IP65 linear high bay, perfect for the demands of industrial applications
- 1.5m Suspension kit supplied as standard
- Plug and play microwave sensor option, offering maximum energy saving
- Surface mounting possible with AZPLLED/LC accessory
- Die-cast aluminium construction provides enhanced thermal performance for longer LED lifespan

High/Low Bay

Performance

 0/1-10V dimmable as standard (installer must drill through pilot hole and use an IP rated gland on install)

| GENERAL INFORMATION           |              |  |
|-------------------------------|--------------|--|
| Wattage                       | 150W         |  |
| Lumens Delivered              | 21000lm      |  |
| Lm/W                          | 140lm/W      |  |
| Beam Angle                    | 25/115       |  |
| CRI                           | 80           |  |
| CCT                           | 5000K        |  |
| Input                         | 220-240V     |  |
| Operating Temp                | -30°C - 45°C |  |
| SDCM                          | 4            |  |
| Product Weight without Packag | ing 8.11 kg  |  |

| TECHNICAL INFORMATION          |                                       |  |
|--------------------------------|---------------------------------------|--|
| Light Source                   | LED                                   |  |
| Colour / Finish                | Black                                 |  |
| IP Rating                      | IP65                                  |  |
| Class Protection               | 1                                     |  |
| Internal / External            | Internal / External                   |  |
| Surface / Recessed / Suspended | Ceiling, Suspended                    |  |
| Lumen Depreciation             | L80 54,000h                           |  |
| Warranty (Years)               | 5                                     |  |
| CE Mark                        | Yes                                   |  |
| Height                         | 134 mm                                |  |
| Accessories                    | AZPLLED/MWS, AZPLLED/LC, AZPLLED/MWSP |  |