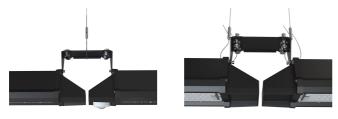

## Z LED Linear

Z LED Linear 2 OCTO Smart Control **Code:** AZPLLED/2/OCTO

Category

Application

Specification

Ancillary, Hospitality, Industrial, Retail

- Powerful and durable surface mounted IP65 linear high bay, perfect for the demands of industrial applications
- 1.5m Suspension kit supplied as standard
- Plug and play microwave sensor option, offering maximum energy saving
- Surface mounting possible with AZPLLED/LC accessory
- Die-cast aluminium construction provides enhanced thermal performance for longer LED lifespan

High/Low Bay

Performance

 0/1-10V dimmable as standard (installer must drill through pilot hole and use an IP rated gland on install)

| GENERAL INFORMATION           |              |  |
|-------------------------------|--------------|--|
| Wattage                       | 150W         |  |
| Lumens Delivered              | 21000lm      |  |
| Lm/W                          | 140lm/W      |  |
| Beam Angle                    | 25/115       |  |
| CRI                           | 80           |  |
| CCT                           | 5000K        |  |
| Input                         | 220-240V     |  |
| Operating Temp                | -30°C - 45°C |  |
| SDCM                          | 4            |  |
| Product Weight without Packag | ing 8.11 kg  |  |

| TECHNICAL INFORMATION          |                                       |  |
|--------------------------------|---------------------------------------|--|
| Light Source                   | LED                                   |  |
| Colour / Finish                | Black                                 |  |
| IP Rating                      | IP65                                  |  |
| Class Protection               | 1                                     |  |
| Internal / External            | Internal / External                   |  |
| Surface / Recessed / Suspended | Ceiling, Suspended                    |  |
| Lumen Depreciation             | L80 54,000h                           |  |
| Warranty (Years)               | 5                                     |  |
| CE Mark                        | Yes                                   |  |
| Height                         | 134 mm                                |  |
| Accessories                    | AZPLLED/MWS, AZPLLED/LC, AZPLLED/MWSP |  |