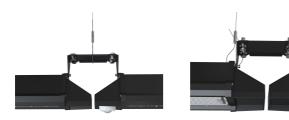

## **Z LED Linear**

Z LED Linear 2 OCTO Smart Control Emergency Code: AZPLLED/2/OCTO/M3

- Powerful and durable surface mounted IP65 linear high bay, perfect for the demands of industrial applications
- 1.5m Suspension kit supplied as standard

www.ansell-lighting.com

- Plug and play microwave sensor option, offering maximum energy saving
- · Surface mounting possible with AZPLLED/LC accessory
- Die-cast aluminium construction provides enhanced thermal performance for longer LED
- 0/1-10V dimmable as standard (installer must drill through pilot hole and use an IP rated gland on install)