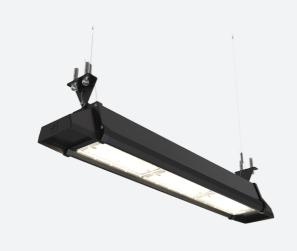

## **Z LED Linear**

Z LED Linear 2 OCTO Smart Control Emergency Code: AZPLLED/2/OCTO/M3

- Powerful and durable surface mounted IP65 linear high bay, perfect for the demands of industrial applications
- 1.5m Suspension kit supplied as standard

www.ansell-lighting.com

- Plug and play microwave sensor option, offering maximum energy saving
- · Surface mounting possible with AZPLLED/LC accessory
- Die-cast aluminium construction provides enhanced thermal performance for longer LED
- 0/1-10V dimmable as standard (installer must drill through pilot hole and use an IP rated gland on install)