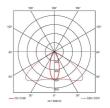

| GENERAL INFORMATION |            |  |
|---------------------|------------|--|
| Wattage             | 150W       |  |
| Lumens Delivered    | 21000lm    |  |
| Lm/W                | 140lm/W    |  |
| Beam Angle          | 25/115     |  |
| CRI                 | 80         |  |
| ССТ                 | 5000K      |  |
| Input               | 220-240V   |  |
| Operating Temp      | 0°C - 45°C |  |
| SDCM                | 4          |  |
|                     |            |  |