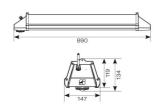

| TECHNICAL INFORMATION          |                                       |  |
|--------------------------------|---------------------------------------|--|
| Light Source                   | LED                                   |  |
| Colour / Finish                | Black                                 |  |
| IP Rating                      | IP65                                  |  |
| Class Protection               | 1                                     |  |
| Internal / External            | Internal / External                   |  |
| Surface / Recessed / Suspended | Ceiling, Suspended                    |  |
| Lumen Depreciation             | L80 54,000h                           |  |
| Warranty (Years)               | 5                                     |  |
| CE Mark                        | Yes                                   |  |
| Height                         | 134 mm                                |  |
| Accessories                    | AZPLLED/MWS, AZPLLED/LC, AZPLLED/MWSP |  |