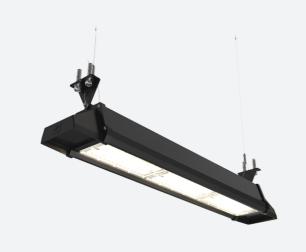

## **Z LED Linear**

Z LED Linear 2 Emergency Code: AZPLLED/2/M3

- Powerful and durable surface mounted IP65 linear high bay, perfect for the demands of industrial applications
- 1.5m Suspension kit supplied as standard
- Plug and play microwave sensor option, offering maximum energy saving
- Surface mounting possible with AZPLLED/LC accessory
- Die-cast aluminium construction provides enhanced thermal performance for longer LED lifespan
- 0/1-10V dimmable as standard (installer must drill through pilot hole and use an IP rated gland on install)

| TECHNICAL INFORMATION          |                                       |  |
|--------------------------------|---------------------------------------|--|
| Light Source                   | LED                                   |  |
| Colour / Finish                | Black                                 |  |
| IP Rating                      | IP65                                  |  |
| Class Protection               | 1                                     |  |
| Internal / External            | Internal / External                   |  |
| Surface / Recessed / Suspended | Ceiling, Suspended                    |  |
| Lumen Depreciation             | L80 54,000h                           |  |
| Warranty (Years)               | 5                                     |  |
| CE Mark                        | Yes                                   |  |
| Height                         | 134 mm                                |  |
| Accessories                    | AZPLLED/MWS, AZPLLED/LC, AZPLLED/MWSP |  |