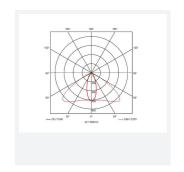

| GENERAL INFORMATION |              |  |
|---------------------|--------------|--|
| Wattage             | 150W         |  |
| Lumens Delivered    | 21000lm      |  |
| Lm/W                | 140lm/W      |  |
| Beam Angle          | 25/115       |  |
| CRI                 | 80           |  |
| CCT                 | 5000K        |  |
| Input               | 220/240V     |  |
| Operating Temp      | -30°C - 45°C |  |
| SDCM                | 4            |  |
|                     |              |  |