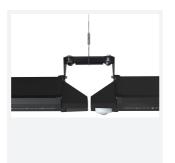

## PRODUCT FEATURES

- Powerful and durable surface mounted IP65 linear high bay, perfect for the demands of industrial applications
- 1.5m Suspension kit supplied as standard
- Plug and play microwave sensor option, offering maximum energy saving
- Surface mounting possible with AZPLLED/LC accessory
- Die-cast aluminium construction provides enhanced thermal performance for longer LED lifespan
- 0/1-10V dimmable as standard (installer must drill through pilot hole and use an IP rated gland on install)