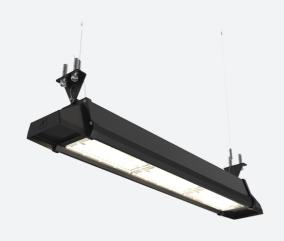

## PRODUCT FEATURES

- Powerful and durable surface mounted IP65 linear high bay, perfect for the demands of industrial applications
- 1.5m Suspension kit supplied as standard
- Plug and play microwave sensor option, offering maximum energy saving
- Surface mounting possible with AZPLLED/LC accessory
- Die-cast aluminium construction provides enhanced thermal performance for longer LED lifespan
- 0/1-10V dimmable as standard (installer must drill through pilot hole and use an IP rated gland on install)