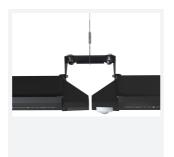

## PRODUCT FEATURES

- Powerful and durable surface mounted IP65 linear high bay, perfect for the demands of industrial applications
- 1.5m Suspension kit supplied as standard

www.ansell-lighting.com

- Plug and play microwave sensor option, offering maximum energy saving
- Surface mounting possible with AZPLLED/LC accessory
- Die-cast aluminium construction provides enhanced thermal performance for longer LED lifespan
- 0/1-10V dimmable as standard (installer must drill through pilot hole and use an IP rated gland on install)