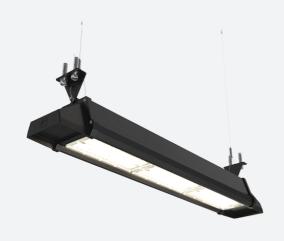

## **Z LED Linear**

Z LED Linear 2 DALI Emergency Code: AZPLLED/2/DD3/M3

## PRODUCT FEATURES

- Powerful and durable surface mounted IP65 linear high bay, perfect for the demands of industrial applications
- 1.5m Suspension kit supplied as standard

www.ansell-lighting.com

- Plug and play microwave sensor option, offering maximum energy saving
- Surface mounting possible with AZPLLED/LC accessory
- Die-cast aluminium construction provides enhanced thermal performance for longer LED lifespan
- 0/1-10V dimmable as standard (installer must drill through pilot hole and use an IP rated gland on install)