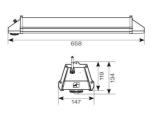

| TECHNICAL INFORMATION          |                                       |  |
|--------------------------------|---------------------------------------|--|
| Light Source                   | LED                                   |  |
| Colour / Finish                | Black                                 |  |
| IP Rating                      | IP65                                  |  |
| Class Protection               | 1                                     |  |
| Internal / External            | Internal / External                   |  |
| Surface / Recessed / Suspended | Ceiling, Suspended                    |  |
| Lumen Depreciation             | L80 54,000h                           |  |
| Warranty (Years)               | 5                                     |  |
| CE Mark                        | Yes                                   |  |
| Height                         | 134 mm                                |  |
| Accessories                    | AZPLLED/MWS, AZPLLED/LC, AZPLLED/MWSP |  |