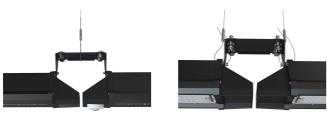

## Z LED Linear

Z LED Linear 1 Emergency Code: AZPLLED/1/M3

Category

Application

Specification

Ancillary, Hospitality, Industrial, Retail

- Powerful and durable surface mounted IP65 linear high bay, perfect for the demands of industrial applications
- 1.5m Suspension kit supplied as standard
- Plug and play microwave sensor option, offering maximum energy saving
- Surface mounting possible with AZPLLED/LC accessory
- Die-cast aluminium construction provides enhanced thermal performance for longer LED lifespan

| TECHNICAL INFORMATION          |                                       |  |
|--------------------------------|---------------------------------------|--|
| Light Source                   | LED                                   |  |
| Colour / Finish                | Black                                 |  |
| IP Rating                      | IP65                                  |  |
| Class Protection               | 1                                     |  |
| Internal / External            | Internal / External                   |  |
| Surface / Recessed / Suspended | Ceiling, Suspended                    |  |
| Lumen Depreciation             | L80 54,000h                           |  |
| Warranty (Years)               | 5                                     |  |
| CE Mark                        | Yes                                   |  |
| Height                         | 134 mm                                |  |
| Accessories                    | AZPLLED/MWS, AZPLLED/LC, AZPLLED/MWSP |  |