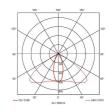

High/Low Bay

Performance

 0/1-10V dimmable as standard (installer must drill through pilot hole and use an IP rated gland on install)

| GENERAL INFORMATION           |             |  |
|-------------------------------|-------------|--|
| Wattage                       | 100W        |  |
| Lumens Delivered              | 14000lm     |  |
| Lm/W                          | 140lm/W     |  |
| Beam Angle                    | 25/115      |  |
| CRI                           | 80          |  |
| ССТ                           | 5000K       |  |
| Input                         | 220-240V    |  |
| Operating Temp                | 0°C - 45°C  |  |
| SDCM                          | 4           |  |
| Product Weight without Packag | ging 5.3 kg |  |