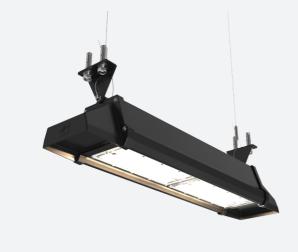

## Z LED Linear

Z LED Linear 1 Emergency Code: AZPLLED/1/M3

Category

Application

Specification

Ancillary, Hospitality, Industrial, Retail

- Powerful and durable surface mounted IP65 linear high bay, perfect for the demands of industrial applications
- 1.5m Suspension kit supplied as standard
- Plug and play microwave sensor option, offering maximum energy saving
- Surface mounting possible with AZPLLED/LC accessory
- Die-cast aluminium construction provides enhanced thermal performance for longer LED lifespan

High/Low Bay

Performance

 0/1-10V dimmable as standard (installer must drill through pilot hole and use an IP rated gland on install)

| GENERAL INFORMATION           |             |  |
|-------------------------------|-------------|--|
| Wattage                       | 100W        |  |
| Lumens Delivered              | 14000lm     |  |
| Lm/W                          | 140lm/W     |  |
| Beam Angle                    | 25/115      |  |
| CRI                           | 80          |  |
| ССТ                           | 5000K       |  |
| Input                         | 220-240V    |  |
| Operating Temp                | 0°C - 45°C  |  |
| SDCM                          | 4           |  |
| Product Weight without Packag | ging 5.3 kg |  |