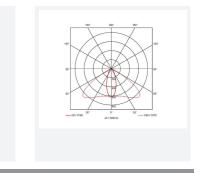

| GENERAL INFORMATION |            |  |  |
|---------------------|------------|--|--|
| Wattage             | 100W       |  |  |
| Lumens Delivered    | 14000lm    |  |  |
| Lm/W                | 140lm/W    |  |  |
| Beam Angle          | 25/115     |  |  |
| CRI                 | 80         |  |  |
| CCT                 | 5000K      |  |  |
| Input               | 220/240V   |  |  |
| Operating Temp      | 0°C - 45°C |  |  |
| SDCM                | 4          |  |  |