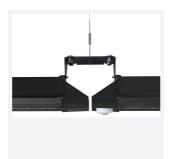

## PRODUCT FEATURES

- Powerful and durable surface mounted IP65 linear high bay, perfect for the demands of industrial applications
- 1.5m Suspension kit supplied as standard

www.ansell-lighting.com

- Plug and play microwave sensor option, offering maximum energy saving
- Surface mounting possible with AZPLLED/LC accessory
- Die-cast aluminium construction provides enhanced thermal performance for longer LED lifespan
- 0/1-10V dimmable as standard (installer must drill through pilot hole and use an IP rated gland on install)