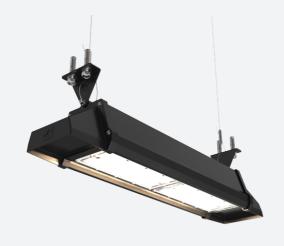

## **Z LED Linear**

Z LED Linear 1 DALI Emergency Code: AZPLLED/1/DD3/M3

## PRODUCT FEATURES

- Powerful and durable surface mounted IP65 linear high bay, perfect for the demands of industrial applications
- 1.5m Suspension kit supplied as standard

www.ansell-lighting.com

- Plug and play microwave sensor option, offering maximum energy saving
- Surface mounting possible with AZPLLED/LC accessory
- Die-cast aluminium construction provides enhanced thermal performance for longer LED lifespan
- 0/1-10V dimmable as standard (installer must drill through pilot hole and use an IP rated gland on install)