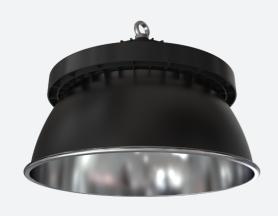

## **Z LED Performance**

Z LED Performance Aluminium Reflector Code: AZPELED/REF

| Category                                               | High/Low Bay |
|--------------------------------------------------------|--------------|
| Application Ancillary, Hospitality, Industrial, Retail |              |
| Specification                                          | Performance  |

Mounting bracket accessory

• Compatible with Z LED Performance UFO High Bay

| GENERAL INFORMATION                      | TECHNICAL INFORMATION |                     |
|------------------------------------------|-----------------------|---------------------|
| Product Weight without Packaging 0.43 kg | Internal / External   | Internal / External |