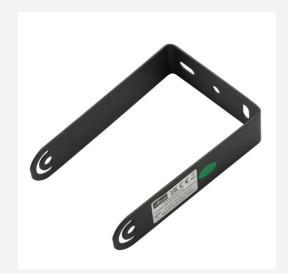

## **Z LED Performance**

Z LED Performance 3 Mounting Bracket Code: AZPELED/FB2

| Category      | High/Low Bay                               |
|---------------|--------------------------------------------|
| Application   | Ancillary, Hospitality, Industrial, Retail |
| Specification | Performance                                |

Mounting bracket accessory

• Compatible with Z LED Performance UFO High Bay

| GE                               | NERAL INFORMATION |
|----------------------------------|-------------------|
| Product Weight without Packaging | 0.255 kg          |
| Product Weight without Packaging | U.255 Kg          |