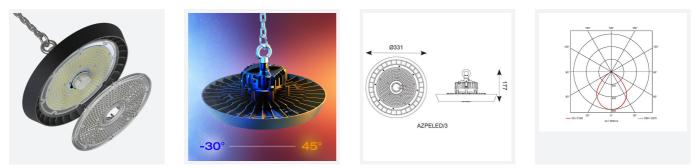

- Die-cast powder coated construction and heatsink for optimum thermals and performance
- Additional lens options offer mid (85°) and narrow (55°) beam angles; ideal for racking aisles
- Pre-wired with 1.5M of H07RN-F cable for ease and speed of installation

| GENERAL INFORMATION           |              |  |
|-------------------------------|--------------|--|
| Wattage                       | 200W         |  |
| Lumens Delivered              | 30000lm      |  |
| Lm/W                          | 150lm/W      |  |
| Beam Angle                    | 110          |  |
| CRI                           | 80           |  |
| ССТ                           | 4000K        |  |
| Input                         | 220/240V     |  |
| Operating Temp                | -30°C - 45°C |  |
| SDCM                          | 3            |  |
| UGR                           | 28           |  |
| Product Weight without Packag | ging 3.18 kg |  |

| TECHNICAL INFORMATION          |                          |  |
|--------------------------------|--------------------------|--|
| Light Source                   | LED                      |  |
| Colour / Finish                | Black                    |  |
| IP Rating                      | IP65                     |  |
| Class Protection               | 1                        |  |
| Internal / External            | Internal / External      |  |
| Surface / Recessed / Suspended | Ceiling, Suspended       |  |
| Lumen Depreciation             | L80 54,000h              |  |
| Warranty (Years)               | 5                        |  |
| CE Mark                        | Yes                      |  |
| Diameter                       | 331 mm                   |  |
| Height                         | 191 mm                   |  |
| Accessories                    | AZPELED/FB2, AZPELED/REF |  |