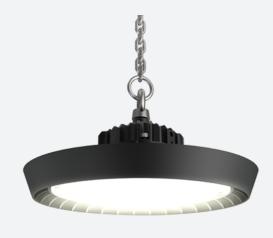

## PRODUCT FEATURES

- Robust LED low/high bay for industrial, commercial and retail applications
- Alternative installation options by means of drop rods, jack chain and catenary wire
- Bracket accessories available for ceiling or wall mounting
- 1-10V dimmable as standard

- Die-cast powder coated construction and heatsink for optimum thermals and performance
- Additional lens options offer mid (85°) and narrow (55°) beam angles; ideal for racking aisles
- Pre-wired with 1.5M of H07RN-F cable for ease and speed of installation

| TECHNICAL INFORMATION          |                          |  |
|--------------------------------|--------------------------|--|
| Light Source                   | LED                      |  |
| Colour / Finish                | Black                    |  |
| IP Rating                      | IP65                     |  |
| Class Protection               | 1                        |  |
| Internal / External            | Internal / External      |  |
| Surface / Recessed / Suspended | Ceiling, Suspended       |  |
| Lumen Depreciation             | L80 54,000h              |  |
| Warranty (Years)               | 5                        |  |
| CE Mark                        | Yes                      |  |
| Diameter                       | 331 mm                   |  |
| Height                         | 191 mm                   |  |
| Accessories                    | AZPELED/FB2, AZPELED/REF |  |