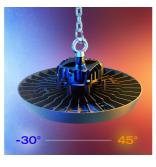

- Die-cast powder coated construction and heatsink for optimum thermals and performance
- Additional lens options offer mid (85°) and narrow (55°) beam angles; ideal for racking aisles
- Pre-wired with 1.5M of H07RN-F cable for ease and speed of installation