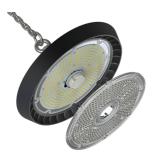

- Die-cast powder coated construction and heatsink for optimum thermals and performance
- Additional lens options offer mid (85°) and narrow (55°) beam angles; ideal for racking aisles
- Pre-wired with 1.5M of H07RN-F cable for ease and speed of installation

| TECHNICAL INFORMATION          |                          |  |
|--------------------------------|--------------------------|--|
| Light Source                   | LED                      |  |
| Colour / Finish                | Black                    |  |
| IP Rating                      | IP65                     |  |
| Class Protection               | 1                        |  |
| Internal / External            | Internal / External      |  |
| Surface / Recessed / Suspended | Ceiling, Suspended       |  |
| Lumen Depreciation             | L80 54,000h              |  |
| Warranty (Years)               | 5                        |  |
| CE Mark                        | Yes                      |  |
| Diameter                       | 331 mm                   |  |
| Height                         | 191 mm                   |  |
| Accessories                    | AZPELED/FB2, AZPELED/REF |  |