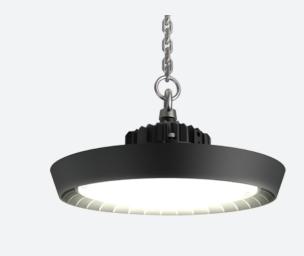

## Z LED Performance

Z LED Performance 3 Cool White Emergency Code: AZPELED/3/M3

- Robust LED low/high bay for industrial, commercial and retail applications
- Alternative installation options by means of drop rods, jack chain and catenary wire
- Bracket accessories available for ceiling or wall mounting
- 1-10V dimmable as standard

| Ancillary, Hospitality, Industrial, Retail |
|--------------------------------------------|
| Performance                                |
|                                            |

High/Low Bay

Category

- Die-cast powder coated construction and heatsink for optimum thermals and performance
- Additional lens options offer mid (85°) and narrow (55°) beam angles; ideal for racking aisles
- Pre-wired with 1.5M of H07RN-F cable for ease and speed of installation