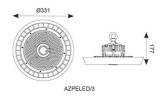

| TECHNICAL INFORMATION          |                          |  |
|--------------------------------|--------------------------|--|
| Light Source                   | LED                      |  |
| Colour / Finish                | Black                    |  |
| IP Rating                      | IP65                     |  |
| Class Protection               | 1                        |  |
| Internal / External            | Internal / External      |  |
| Surface / Recessed / Suspended | Ceiling, Suspended       |  |
| Lumen Depreciation             | L80 54,000h              |  |
| Warranty (Years)               | 5                        |  |
| CE Mark                        | Yes                      |  |
| Diameter                       | 331 mm                   |  |
| Height                         | 191 mm                   |  |
| Accessories                    | AZPELED/FB2, AZPELED/REF |  |