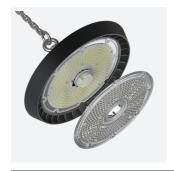

## PRODUCT FEATURES

- · Robust LED low/high bay for industrial, commercial and retail applications
- Alternative installation options by means of drop rods, jack chain and catenary wire
- · Bracket accessories available for ceiling or wall mounting
- 1-10V dimmable as standard

- Die-cast powder coated construction and heatsink for optimum thermals and performance
- Additional lens options offer mid (85°) and narrow (55°) beam angles; ideal for racking
- Pre-wired with 1.5M of HO7RN-F cable for ease and speed of installation

| TECHNICAL INFORMATION          |                          |  |
|--------------------------------|--------------------------|--|
| Light Source                   | LED                      |  |
| Colour / Finish                | Black                    |  |
| IP Rating                      | IP65                     |  |
| Class Protection               | 1                        |  |
| Internal / External            | Internal / External      |  |
| Surface / Recessed / Suspended | Ceiling, Suspended       |  |
| Lumen Depreciation             | L80 54,000h              |  |
| Warranty (Years)               | 5                        |  |
| CE Mark                        | Yes                      |  |
| Diameter                       | 331 mm                   |  |
| Height                         | 191 mm                   |  |
| Accessories                    | AZPELED/FB2, AZPELED/REF |  |