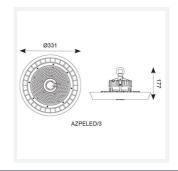

## **Z LED Performance**

Z LED Performance 3 Daylight Integral Code: AZPELED/3/DL/MWS

Category

**Application** 

Specification

| TECHNICAL INFORMATION          |                          |  |
|--------------------------------|--------------------------|--|
| Light Source                   | LED                      |  |
| Colour / Finish                | Black                    |  |
| IP Rating                      | IP65                     |  |
| Class Protection               | 1                        |  |
| Internal / External            | Internal / External      |  |
| Surface / Recessed / Suspended | Ceiling, Suspended       |  |
| Lumen Depreciation             | L80 54,000h              |  |
| Warranty (Years)               | 5                        |  |
| CE Mark                        | Yes                      |  |
| Diameter                       | 331 mm                   |  |
| Height                         | 191 mm                   |  |
| Accessories                    | AZPELED/FB2, AZPELED/REF |  |