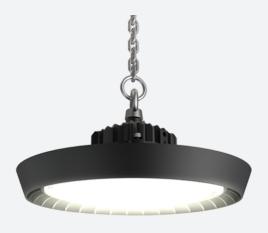

## PRODUCT FEATURES

- · Robust LED low/high bay for industrial, commercial and retail applications
- Alternative installation options by means of drop rods, jack chain and catenary wire
- · Bracket accessories available for ceiling or wall mounting
- 1-10V dimmable as standard

- Die-cast powder coated construction and heatsink for optimum thermals and performance
- Additional lens options offer mid (85°) and narrow (55°) beam angles; ideal for racking
- Pre-wired with 1.5M of HO7RN-F cable for ease and speed of installation

| TECHNICAL INFORMATION          |                          |  |
|--------------------------------|--------------------------|--|
| Light Source                   | LED                      |  |
| Colour / Finish                | Black                    |  |
| IP Rating                      | IP65                     |  |
| Class Protection               | 1                        |  |
| Internal / External            | Internal / External      |  |
| Surface / Recessed / Suspended | Ceiling, Suspended       |  |
| Lumen Depreciation             | L80 54,000h              |  |
| Warranty (Years)               | 5                        |  |
| CE Mark                        | Yes                      |  |
| Diameter                       | 331 mm                   |  |
| Height                         | 191 mm                   |  |
| Accessories                    | AZPELED/FB2, AZPELED/REF |  |