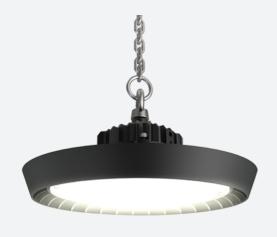

## Z LED Performance 2 Cool White Emergency Code: AZPELED/2/M3

Category

**Application** 

Specification

- Robust LED low/high bay for industrial, commercial and retail applications
- Alternative installation options by means of drop rods, jack chain and catenary wire
- · Bracket accessories available for ceiling or wall mounting
- 1-10V dimmable as standard

- · Die-cast powder coated construction and heatsink for optimum thermals and performance
- Additional lens options offer mid (85°) and narrow (55°) beam angles; ideal for racking
- Pre-wired with 1.5M of HO7RN-F cable for ease and speed of installation

| TECHNICAL INFORMATION          |                          |  |
|--------------------------------|--------------------------|--|
| Light Source                   | LED                      |  |
| Colour / Finish                | Black                    |  |
| IP Rating                      | IP65                     |  |
| Class Protection               | 1                        |  |
| Internal / External            | Internal / External      |  |
| Surface / Recessed / Suspended | Ceiling, Suspended       |  |
| Lumen Depreciation             | L80 54,000h              |  |
| Warranty (Years)               | 5                        |  |
| CE Mark                        | Yes                      |  |
| Diameter                       | 321 mm                   |  |
| Height                         | 180 mm                   |  |
| Accessories                    | AZPELED/FB1, AZPELED/REF |  |