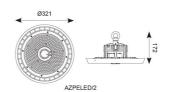

| TECHNICAL INFORMATION          |                          |  |
|--------------------------------|--------------------------|--|
| Light Source                   | LED                      |  |
| Colour / Finish                | Black                    |  |
| IP Rating                      | IP65                     |  |
| Class Protection               | 1                        |  |
| Internal / External            | Internal / External      |  |
| Surface / Recessed / Suspended | Ceiling, Suspended       |  |
| Lumen Depreciation             | L80 54,000h              |  |
| Warranty (Years)               | 5                        |  |
| CE Mark                        | Yes                      |  |
| Diameter                       | 321 mm                   |  |
| Height                         | 180 mm                   |  |
| Accessories                    | AZPELED/FB1, AZPELED/REF |  |