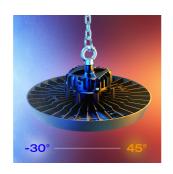

| GENERAL INFORMATION              |            |  |
|----------------------------------|------------|--|
| Wattage                          | 150W       |  |
| Lumens Delivered                 | 23000lm    |  |
| Lm/W                             | 150lm/W    |  |
| Beam Angle                       | 110        |  |
| CRI                              | 80         |  |
| CCT                              | 4000K      |  |
| Input                            | 220-240V   |  |
| Operating Temp                   | 0°C - 45°C |  |
| SDCM                             | 3          |  |
| UGR                              | 28         |  |
| Product Weight without Packaging | 4.28 kg    |  |
|                                  |            |  |