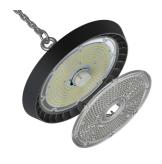

## Z LED Performance 2 Cool White Emergency Code: AZPELED/2/M3

Category

**Application** 

Specification

- Robust LED low/high bay for industrial, commercial and retail applications
- Alternative installation options by means of drop rods, jack chain and catenary wire
- · Bracket accessories available for ceiling or wall mounting
- 1-10V dimmable as standard

- · Die-cast powder coated construction and heatsink for optimum thermals and performance
- Additional lens options offer mid (85°) and narrow (55°) beam angles; ideal for racking
- Pre-wired with 1.5M of HO7RN-F cable for ease and speed of installation

| TECHNICAL INFORMATION          |                          |  |
|--------------------------------|--------------------------|--|
| Light Source                   | LED                      |  |
| Colour / Finish                | Black                    |  |
| IP Rating                      | IP65                     |  |
| Class Protection               | 1                        |  |
| Internal / External            | Internal / External      |  |
| Surface / Recessed / Suspended | Ceiling, Suspended       |  |
| Lumen Depreciation             | L80 54,000h              |  |
| Warranty (Years)               | 5                        |  |
| CE Mark                        | Yes                      |  |
| Diameter                       | 321 mm                   |  |
| Height                         | 180 mm                   |  |
| Accessories                    | AZPELED/FB1, AZPELED/REF |  |