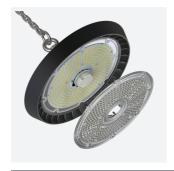

- Die-cast powder coated construction and heatsink for optimum thermals and performance
- Additional lens options offer mid (85°) and narrow (55°) beam angles; ideal for racking
- Pre-wired with 1.5M of HO7RN-F cable for ease and speed of installation

| TECHNICAL INFORMATION          |                          |  |
|--------------------------------|--------------------------|--|
| Light Source                   | LED                      |  |
| Colour / Finish                | Black                    |  |
| IP Rating                      | IP65                     |  |
| Class Protection               | 1                        |  |
| Internal / External            | Internal / External      |  |
| Surface / Recessed / Suspended | Ceiling, Suspended       |  |
| Lumen Depreciation             | L80 54,000h              |  |
| Warranty (Years)               | 5                        |  |
| CE Mark                        | Yes                      |  |
| Diameter                       | 321 mm                   |  |
| Height                         | 180 mm                   |  |
| Accessories                    | AZPELED/FB2, AZPELED/REF |  |