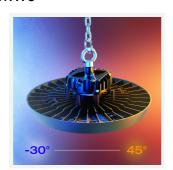

- Die-cast powder coated construction and heatsink for optimum thermals and performance
- Additional lens options offer mid (85°) and narrow (55°) beam angles; ideal for racking
- Pre-wired with 1.5M of HO7RN-F cable for ease and speed of installation

| GENERAL INFORMATION           |              |  |
|-------------------------------|--------------|--|
| Wattage                       | 150W         |  |
| Lumens Delivered              | 23000lm      |  |
| Lm/W                          | 150lm/W      |  |
| Beam Angle                    | 110          |  |
| CRI                           | 80           |  |
| CCT                           | 6500K        |  |
| Input                         | 220/240V     |  |
| Operating Temp                | -30°C - 45°C |  |
| SDCM                          | 3            |  |
| UGR                           | 28           |  |
| Product Weight without Packag | ging 4.28 kg |  |