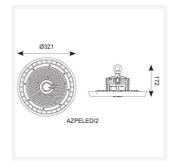

| TECHNICAL INFORMATION          |                          |  |
|--------------------------------|--------------------------|--|
| Light Source                   | LED                      |  |
| Colour / Finish                | Black                    |  |
| IP Rating                      | IP65                     |  |
| Class Protection               | 1                        |  |
| Internal / External            | Internal / External      |  |
| Surface / Recessed / Suspended | Ceiling, Suspended       |  |
| Lumen Depreciation             | L80 54,000h              |  |
| Warranty (Years)               | 5                        |  |
| CE Mark                        | Yes                      |  |
| Diameter                       | 321 mm                   |  |
| Height                         | 180 mm                   |  |
| Accessories                    | AZPELED/FB2, AZPELED/REF |  |