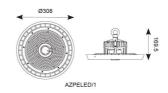

| TECHNICAL INFORMATION          |                          |  |
|--------------------------------|--------------------------|--|
| Light Source                   | LED                      |  |
| Colour / Finish                | Black                    |  |
| IP Rating                      | IP65                     |  |
| Class Protection               | 1                        |  |
| Internal / External            | Internal / External      |  |
| Surface / Recessed / Suspended | Ceiling, Suspended       |  |
| Lumen Depreciation             | L80 54,000h              |  |
| Warranty (Years)               | 5                        |  |
| CE Mark                        | Yes                      |  |
| Diameter                       | 308 mm                   |  |
| Height                         | 181 mm                   |  |
| Accessories                    | AZPELED/FB1, AZPELED/REF |  |