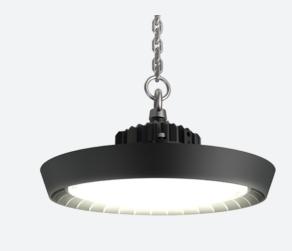

## Z LED Performance

Z LED Performance 1 Cool White Integral Code: AZPELED/1/MWS

- Robust LED low/high bay for industrial, commercial and retail applications
- Alternative installation options by means of drop rods, jack chain and catenary wire
- Bracket accessories available for ceiling or wall mounting
- 1-10V dimmable as standard

Category

- Die-cast powder coated construction and heatsink for optimum thermals and performance
- Additional lens options offer mid (85°) and narrow (55°) beam angles; ideal for racking aisles
- Pre-wired with 1.5M of H07RN-F cable for ease and speed of installation

| TECHNICAL INFORMATION          |                          |  |
|--------------------------------|--------------------------|--|
| Light Source                   | LED                      |  |
| Colour / Finish                | Black                    |  |
| IP Rating                      | IP65                     |  |
| Class Protection               | 1                        |  |
| Internal / External            | Internal / External      |  |
| Surface / Recessed / Suspended | Ceiling, Suspended       |  |
| Lumen Depreciation             | L80 54,000h              |  |
| Warranty (Years)               | 5                        |  |
| CE Mark                        | Yes                      |  |
| Diameter                       | 308 mm                   |  |
| Height                         | 181 mm                   |  |
| Accessories                    | AZPELED/FB1, AZPELED/REF |  |