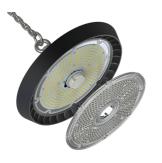

## Z LED Performance

Z LED Performance 1 Cool White Integral Code: AZPELED/1/MWS

- Robust LED low/high bay for industrial, commercial and retail applications
- Alternative installation options by means of drop rods, jack chain and catenary wire
- Bracket accessories available for ceiling or wall mounting
- 1-10V dimmable as standard

Category

- Die-cast powder coated construction and heatsink for optimum thermals and performance
- Additional lens options offer mid (85°) and narrow (55°) beam angles; ideal for racking aisles
- Pre-wired with 1.5M of H07RN-F cable for ease and speed of installation

| TECHNICAL INFORMATION          |                          |  |
|--------------------------------|--------------------------|--|
| Light Source                   | LED                      |  |
| Colour / Finish                | Black                    |  |
| IP Rating                      | IP65                     |  |
| Class Protection               | 1                        |  |
| Internal / External            | Internal / External      |  |
| Surface / Recessed / Suspended | Ceiling, Suspended       |  |
| Lumen Depreciation             | L80 54,000h              |  |
| Warranty (Years)               | 5                        |  |
| CE Mark                        | Yes                      |  |
| Diameter                       | 308 mm                   |  |
| Height                         | 181 mm                   |  |
| Accessories                    | AZPELED/FB1, AZPELED/REF |  |