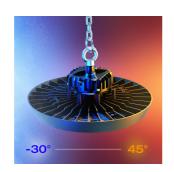

- · Die-cast powder coated construction and heatsink for optimum thermals and performance
- Additional lens options offer mid (85°) and narrow (55°) beam angles; ideal for racking
- Pre-wired with 1.5M of HO7RN-F cable for ease and speed of installation