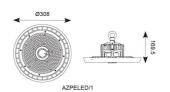

## Z LED Performance 1 Cool White Emergency Code: AZPELED/1/M3

Category

**Application** 

Specification

- Robust LED low/high bay for industrial, commercial and retail applications
- Alternative installation options by means of drop rods, jack chain and catenary wire
- · Bracket accessories available for ceiling or wall mounting
- 1-10V dimmable as standard

| TECHNICAL INFORMATION          |                          |  |
|--------------------------------|--------------------------|--|
| Light Source                   | LED                      |  |
| Colour / Finish                | Black                    |  |
| IP Rating                      | IP65                     |  |
| Class Protection               | 1                        |  |
| Internal / External            | Internal / External      |  |
| Surface / Recessed / Suspended | Ceiling, Suspended       |  |
| Lumen Depreciation             | L80 54,000h              |  |
| Warranty (Years)               | 5                        |  |
| CE Mark                        | Yes                      |  |
| Diameter                       | 308 mm                   |  |
| Height                         | 181 mm                   |  |
| Accessories                    | AZPELED/FB1, AZPELED/REF |  |