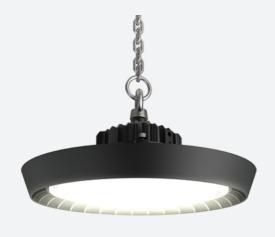

## Z LED Performance 1 Cool White Emergency Code: AZPELED/1/M3

Category

**Application** 

Specification

- Robust LED low/high bay for industrial, commercial and retail applications
- Alternative installation options by means of drop rods, jack chain and catenary wire
- · Bracket accessories available for ceiling or wall mounting
- 1-10V dimmable as standard

- · Die-cast powder coated construction and heatsink for optimum thermals and performance
- Additional lens options offer mid (85°) and narrow (55°) beam angles; ideal for racking
- Pre-wired with 1.5M of HO7RN-F cable for ease and speed of installation