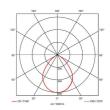

| GENERAL INFORMATION              |            |  |
|----------------------------------|------------|--|
| Wattage                          | 100W       |  |
| Lumens Delivered                 | 15000lm    |  |
| Lm/W                             | 150lm/W    |  |
| Beam Angle                       | 110        |  |
| CRI                              | 80         |  |
| CCT                              | 4000K      |  |
| Input                            | 220-240V   |  |
| Operating Temp                   | 0°C - 45°C |  |
| SDCM                             | 3          |  |
| Product Weight without Packaging | 3.8 kg     |  |
|                                  |            |  |