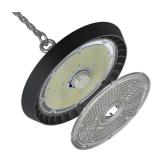

## Z LED Performance 1 Cool White Emergency Code: AZPELED/1/M3

Category

**Application** 

Specification

- Robust LED low/high bay for industrial, commercial and retail applications
- Alternative installation options by means of drop rods, jack chain and catenary wire
- · Bracket accessories available for ceiling or wall mounting
- 1-10V dimmable as standard

- · Die-cast powder coated construction and heatsink for optimum thermals and performance
- Additional lens options offer mid (85°) and narrow (55°) beam angles; ideal for racking
- Pre-wired with 1.5M of HO7RN-F cable for ease and speed of installation