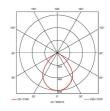

| GENERAL INFORMATION              |              |  |
|----------------------------------|--------------|--|
| Wattage                          | 100W         |  |
| Lumens Delivered                 | 15000lm      |  |
| Lm/W                             | 150lm/W      |  |
| Beam Angle                       | 110          |  |
| CRI                              | 80           |  |
| CCT                              | 6500K        |  |
| Input                            | 220-240V     |  |
| Operating Temp                   | -30°C - 45°C |  |
| SDCM                             | 3            |  |
| UGR                              | 27           |  |
| Product Weight without Packaging | 2.386 kg     |  |
|                                  |              |  |