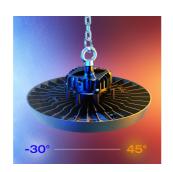

| GENERAL INFORMATION              |              |  |
|----------------------------------|--------------|--|
| Wattage                          | 100W         |  |
| Lumens Delivered                 | 15000lm      |  |
| Lm/W                             | 150lm/W      |  |
| Beam Angle                       | 110          |  |
| CRI                              | 80           |  |
| CCT                              | 6500K        |  |
| Input                            | 220-240V     |  |
| Operating Temp                   | -30°C - 45°C |  |
| SDCM                             | 3            |  |
| UGR                              | 27           |  |
| Product Weight without Packaging | 2.386 kg     |  |
|                                  |              |  |