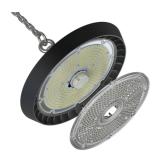

## **Z LED Performance**

Z LED Performance 1 Daylight Code: AZPELED/1/DL

AZPELED/1

Category

**Application** 

Specification

- Robust LED low/high bay for industrial, commercial and retail applications
- Alternative installation options by means of drop rods, jack chain and catenary wire
- · Bracket accessories available for ceiling or wall mounting
- 1-10V dimmable as standard

- · Die-cast powder coated construction and heatsink for optimum thermals and performance
- Additional lens options offer mid (85°) and narrow (55°) beam angles; ideal for racking
- Pre-wired with 1.5M of HO7RN-F cable for ease and speed of installation

| TECHNICAL INFORMATION          |                          |  |
|--------------------------------|--------------------------|--|
| Light Source                   | LED                      |  |
| Colour / Finish                | Black                    |  |
| IP Rating                      | IP65                     |  |
| Class Protection               | 1                        |  |
| Internal / External            | Internal / External      |  |
| Surface / Recessed / Suspended | Ceiling, Suspended       |  |
| Lumen Depreciation             | L80 54,000h              |  |
| Warranty (Years)               | 5                        |  |
| CE Mark                        | Yes                      |  |
| Diameter                       | 308 mm                   |  |
| Height                         | 181 mm                   |  |
| Accessories                    | AZPELED/FB2, AZPELED/REF |  |