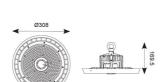

| TECHNICAL INFORMATION          |                          |  |
|--------------------------------|--------------------------|--|
| Light Source                   | LED                      |  |
| Colour / Finish                | Black                    |  |
| IP Rating                      | IP65                     |  |
| Class Protection               | 1                        |  |
| Internal / External            | Internal / External      |  |
| Surface / Recessed / Suspended | Ceiling, Suspended       |  |
| Lumen Depreciation             | L80 54,000h              |  |
| Warranty (Years)               | 5                        |  |
| CE Mark                        | Yes                      |  |
| Diameter                       | 308 mm                   |  |
| Height                         | 181 mm                   |  |
| Accessories                    | AZPELED/FB2, AZPELED/REF |  |