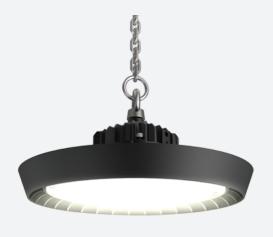

## **Z LED Performance**

Z LED Performance 1 Daylight Code: AZPELED/1/DL

AZPELED/1

Category

**Application** 

Specification

- Robust LED low/high bay for industrial, commercial and retail applications
- Alternative installation options by means of drop rods, jack chain and catenary wire
- · Bracket accessories available for ceiling or wall mounting
- 1-10V dimmable as standard

- · Die-cast powder coated construction and heatsink for optimum thermals and performance
- Additional lens options offer mid (85°) and narrow (55°) beam angles; ideal for racking
- Pre-wired with 1.5M of HO7RN-F cable for ease and speed of installation

| TECHNICAL INFORMATION          |                          |  |
|--------------------------------|--------------------------|--|
| Light Source                   | LED                      |  |
| Colour / Finish                | Black                    |  |
| IP Rating                      | IP65                     |  |
| Class Protection               | 1                        |  |
| Internal / External            | Internal / External      |  |
| Surface / Recessed / Suspended | Ceiling, Suspended       |  |
| Lumen Depreciation             | L80 54,000h              |  |
| Warranty (Years)               | 5                        |  |
| CE Mark                        | Yes                      |  |
| Diameter                       | 308 mm                   |  |
| Height                         | 181 mm                   |  |
| Accessories                    | AZPELED/FB2, AZPELED/REF |  |