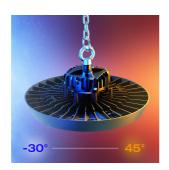

| GENERAL INFORMATION |              |  |
|---------------------|--------------|--|
| Wattage             | 100W         |  |
| Lumens Delivered    | 15000lm      |  |
| Lm/W                | 150lm/W      |  |
| Beam Angle          | 110          |  |
| CRI                 | 80           |  |
| ССТ                 | 6500K        |  |
| Input               | 220-240V     |  |
| Operating Temp      | -30°C - 45°C |  |
| SDCM                | 3            |  |
| UGR                 | 27           |  |
|                     |              |  |