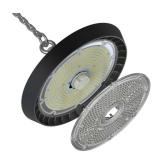

## Z LED Performance 1 Daylight OCTO Smart Code: AZPELED/1/DL/OCTO

- Robust LED low/high bay for industrial, commercial and retail applications
- Alternative installation options by means of drop rods, jack chain and catenary wire
- · Bracket accessories available for ceiling or wall mounting
- 1-10V dimmable as standard

- · Die-cast powder coated construction and heatsink for optimum thermals and performance
- Additional lens options offer mid (85°) and narrow (55°) beam angles; ideal for racking
- Pre-wired with 1.5M of HO7RN-F cable for ease and speed of installation

| TECHNICAL INFORMATION          |                          |  |
|--------------------------------|--------------------------|--|
| Light Source                   | LED                      |  |
| Colour / Finish                | Black                    |  |
| IP Rating                      | IP65                     |  |
| Class Protection               | 1                        |  |
| Internal / External            | Internal / External      |  |
| Surface / Recessed / Suspended | Ceiling, Suspended       |  |
| Lumen Depreciation             | L80 54,000h              |  |
| Warranty (Years)               | 5                        |  |
| CE Mark                        | Yes                      |  |
| Diameter                       | 308 mm                   |  |
| Height                         | 181 mm                   |  |
| Accessories                    | AZPELED/FB2, AZPELED/REF |  |