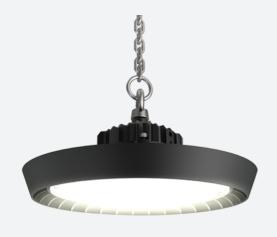

## Z LED Performance 1 Daylight OCTO Smart Code: AZPELED/1/DL/OCTO

- Robust LED low/high bay for industrial, commercial and retail applications
- Alternative installation options by means of drop rods, jack chain and catenary wire
- · Bracket accessories available for ceiling or wall mounting
- 1-10V dimmable as standard

- · Die-cast powder coated construction and heatsink for optimum thermals and performance
- Additional lens options offer mid (85°) and narrow (55°) beam angles; ideal for racking
- Pre-wired with 1.5M of HO7RN-F cable for ease and speed of installation

| TECHNICAL INFORMATION          |                          |  |
|--------------------------------|--------------------------|--|
| Light Source                   | LED                      |  |
| Colour / Finish                | Black                    |  |
| IP Rating                      | IP65                     |  |
| Class Protection               | 1                        |  |
| Internal / External            | Internal / External      |  |
| Surface / Recessed / Suspended | Ceiling, Suspended       |  |
| Lumen Depreciation             | L80 54,000h              |  |
| Warranty (Years)               | 5                        |  |
| CE Mark                        | Yes                      |  |
| Diameter                       | 308 mm                   |  |
| Height                         | 181 mm                   |  |
| Accessories                    | AZPELED/FB2, AZPELED/REF |  |