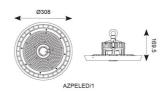

| TECHNICAL INFORMATION          |                          |  |
|--------------------------------|--------------------------|--|
| Light Source                   | LED                      |  |
| Colour / Finish                | Black                    |  |
| IP Rating                      | IP65                     |  |
| Class Protection               | 1                        |  |
| Internal / External            | Internal / External      |  |
| Surface / Recessed / Suspended | Ceiling, Suspended       |  |
| Lumen Depreciation             | L80 54,000h              |  |
| Warranty (Years)               | 5                        |  |
| CE Mark                        | Yes                      |  |
| Diameter                       | 308 mm                   |  |
| Height                         | 181 mm                   |  |
| Accessories                    | AZPELED/FB2, AZPELED/REF |  |