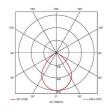

| GENERAL INFORMATION |              |  |
|---------------------|--------------|--|
| Wattage             | 100W         |  |
| Lumens Delivered    | 15000lm      |  |
| Lm/W                | 150lm/W      |  |
| Beam Angle          | 110          |  |
| CRI                 | 80           |  |
| ССТ                 | 6500K        |  |
| Input               | 220-240V     |  |
| Operating Temp      | -30°C - 45°C |  |
| SDCM                | 3            |  |
| UGR                 | 27           |  |
|                     |              |  |