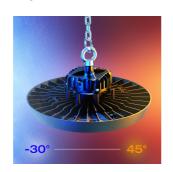

| GENERAL INFORMATION              |              |  |
|----------------------------------|--------------|--|
| Wattage                          | 100W         |  |
| Lumens Delivered                 | 15000lm      |  |
| Lm/W                             | 150lm/W      |  |
| Beam Angle                       | 110          |  |
| CRI                              | 80           |  |
| CCT                              | 6500K        |  |
| Input                            | 220-240V     |  |
| Operating Temp                   | -30°C - 45°C |  |
| SDCM                             | 3            |  |
| UGR                              | 27           |  |
| Product Weight without Packaging | 2.61 kg      |  |
|                                  |              |  |