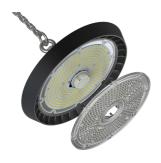

## Z LED Performance 1 Daylight Integral Code: AZPELED/1/DL/MWS

- Robust LED low/high bay for industrial, commercial and retail applications
- Alternative installation options by means of drop rods, jack chain and catenary wire
- · Bracket accessories available for ceiling or wall mounting
- 1-10V dimmable as standard

- · Die-cast powder coated construction and heatsink for optimum thermals and performance
- Additional lens options offer mid (85°) and narrow (55°) beam angles; ideal for racking
- Pre-wired with 1.5M of HO7RN-F cable for ease and speed of installation

| GENERAL INFORMATION              |              |  |
|----------------------------------|--------------|--|
| Wattage                          | 100W         |  |
| Lumens Delivered                 | 15000lm      |  |
| Lm/W                             | 150lm/W      |  |
| Beam Angle                       | 110          |  |
| CRI                              | 80           |  |
| CCT                              | 6500K        |  |
| Input                            | 220-240V     |  |
| Operating Temp                   | -30°C - 45°C |  |
| SDCM                             | 3            |  |
| UGR                              | 27           |  |
| Product Weight without Packaging | 2.61 kg      |  |
|                                  |              |  |

| TECHNICAL INFORMATION          |                          |  |
|--------------------------------|--------------------------|--|
| Light Source                   | LED                      |  |
| Colour / Finish                | Black                    |  |
| IP Rating                      | IP65                     |  |
| Class Protection               | 1                        |  |
| Internal / External            | Internal / External      |  |
| Surface / Recessed / Suspended | Ceiling, Suspended       |  |
| Lumen Depreciation             | L80 54,000h              |  |
| Warranty (Years)               | 5                        |  |
| CE Mark                        | Yes                      |  |
| Diameter                       | 308 mm                   |  |
| Height                         | 181 mm                   |  |
| Accessories                    | AZPELED/FB2, AZPELED/REF |  |