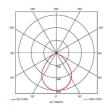

| GENERAL INFORMATION              |              |  |
|----------------------------------|--------------|--|
| Wattage                          | 100W         |  |
| Lumens Delivered                 | 15000lm      |  |
| Lm/W                             | 150lm/W      |  |
| Beam Angle                       | 110          |  |
| CRI                              | 80           |  |
| CCT                              | 6500K        |  |
| Input                            | 220-240V     |  |
| Operating Temp                   | -30°C - 45°C |  |
| SDCM                             | 3            |  |
| UGR                              | 27           |  |
| Product Weight without Packaging | 2.61 kg      |  |
|                                  |              |  |