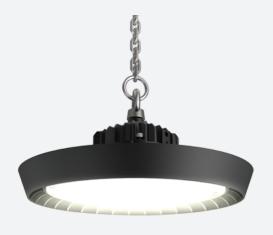

## Z LED Performance 1 Daylight Integral Code: AZPELED/1/DL/MWS

- Robust LED low/high bay for industrial, commercial and retail applications
- Alternative installation options by means of drop rods, jack chain and catenary wire
- · Bracket accessories available for ceiling or wall mounting
- 1-10V dimmable as standard

- · Die-cast powder coated construction and heatsink for optimum thermals and performance
- Additional lens options offer mid (85°) and narrow (55°) beam angles; ideal for racking
- Pre-wired with 1.5M of HO7RN-F cable for ease and speed of installation

| GENERAL INFORMATION              |              |  |
|----------------------------------|--------------|--|
| Wattage                          | 100W         |  |
| Lumens Delivered                 | 15000lm      |  |
| Lm/W                             | 150lm/W      |  |
| Beam Angle                       | 110          |  |
| CRI                              | 80           |  |
| CCT                              | 6500K        |  |
| Input                            | 220-240V     |  |
| Operating Temp                   | -30°C - 45°C |  |
| SDCM                             | 3            |  |
| UGR                              | 27           |  |
| Product Weight without Packaging | 2.61 kg      |  |
|                                  |              |  |

| TECHNICAL INFORMATION          |                          |  |
|--------------------------------|--------------------------|--|
| Light Source                   | LED                      |  |
| Colour / Finish                | Black                    |  |
| IP Rating                      | IP65                     |  |
| Class Protection               | 1                        |  |
| Internal / External            | Internal / External      |  |
| Surface / Recessed / Suspended | Ceiling, Suspended       |  |
| Lumen Depreciation             | L80 54,000h              |  |
| Warranty (Years)               | 5                        |  |
| CE Mark                        | Yes                      |  |
| Diameter                       | 308 mm                   |  |
| Height                         | 181 mm                   |  |
| Accessories                    | AZPELED/FB2, AZPELED/REF |  |