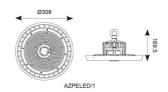

## Z LED Performance 1 Daylight Integral Code: AZPELED/1/DL/MWS

- Robust LED low/high bay for industrial, commercial and retail applications
- Alternative installation options by means of drop rods, jack chain and catenary wire
- · Bracket accessories available for ceiling or wall mounting
- 1-10V dimmable as standard

| TECHNICAL INFORMATION          |                          |  |
|--------------------------------|--------------------------|--|
| Light Source                   | LED                      |  |
| Colour / Finish                | Black                    |  |
| IP Rating                      | IP65                     |  |
| Class Protection               | 1                        |  |
| Internal / External            | Internal / External      |  |
| Surface / Recessed / Suspended | Ceiling, Suspended       |  |
| Lumen Depreciation             | L80 54,000h              |  |
| Warranty (Years)               | 5                        |  |
| CE Mark                        | Yes                      |  |
| Diameter                       | 308 mm                   |  |
| Height                         | 181 mm                   |  |
| Accessories                    | AZPELED/FB2, AZPELED/REF |  |