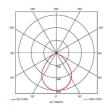

| GENERAL INFORMATION |            |  |
|---------------------|------------|--|
| Wattage             | 100W       |  |
| Lumens Delivered    | 15000lm    |  |
| Lm/W                | 150lm/W    |  |
| Beam Angle          | 110        |  |
| CRI                 | 80         |  |
| CCT                 | 6500K      |  |
| Input               | 220-240V   |  |
| Operating Temp      | 0°C - 45°C |  |
| SDCM                | 3          |  |
| UGR                 | 27         |  |
|                     |            |  |