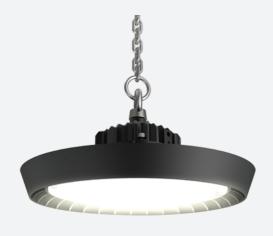

## Z LED Performance 1 Daylight Integral Code: AZPELED/1/DL/MWS/M3

- Robust LED low/high bay for industrial, commercial and retail applications
- Alternative installation options by means of drop rods, jack chain and catenary wire
- · Bracket accessories available for ceiling or wall mounting
- 1-10V dimmable as standard

- · Die-cast powder coated construction and heatsink for optimum thermals and performance
- Additional lens options offer mid (85°) and narrow (55°) beam angles; ideal for racking
- Pre-wired with 1.5M of HO7RN-F cable for ease and speed of installation