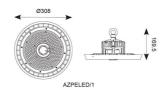

| TECHNICAL INFORMATION          |                          |  |
|--------------------------------|--------------------------|--|
| Light Source                   | LED                      |  |
| Colour / Finish                | Black                    |  |
| IP Rating                      | IP65                     |  |
| Class Protection               | 1                        |  |
| Internal / External            | Internal / External      |  |
| Surface / Recessed / Suspended | Ceiling, Suspended       |  |
| Lumen Depreciation             | L80 54,000h              |  |
| Warranty (Years)               | 5                        |  |
| CE Mark                        | Yes                      |  |
| Diameter                       | 308 mm                   |  |
| Height                         | 181 mm                   |  |
| Accessories                    | AZPELED/FB2, AZPELED/REF |  |