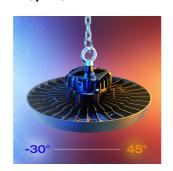

- · Die-cast powder coated construction and heatsink for optimum thermals and performance
- Additional lens options offer mid (85°) and narrow (55°) beam angles; ideal for racking
- Pre-wired with 1.5M of HO7RN-F cable for ease and speed of installation