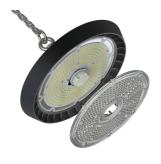

## Z LED Performance 1 Daylight Integral Code: AZPELED/1/DL/MWS/M3

- Robust LED low/high bay for industrial, commercial and retail applications
- Alternative installation options by means of drop rods, jack chain and catenary wire
- · Bracket accessories available for ceiling or wall mounting
- 1-10V dimmable as standard

- · Die-cast powder coated construction and heatsink for optimum thermals and performance
- Additional lens options offer mid (85°) and narrow (55°) beam angles; ideal for racking
- Pre-wired with 1.5M of HO7RN-F cable for ease and speed of installation

| TECHNICAL INFORMATION          |                          |  |
|--------------------------------|--------------------------|--|
| Light Source                   | LED                      |  |
| Colour / Finish                | Black                    |  |
| IP Rating                      | IP65                     |  |
| Class Protection               | 1                        |  |
| Internal / External            | Internal / External      |  |
| Surface / Recessed / Suspended | Ceiling, Suspended       |  |
| Lumen Depreciation             | L80 54,000h              |  |
| Warranty (Years)               | 5                        |  |
| CE Mark                        | Yes                      |  |
| Diameter                       | 308 mm                   |  |
| Height                         | 181 mm                   |  |
| Accessories                    | AZPELED/FB2, AZPELED/REF |  |