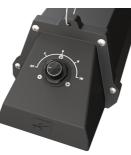

| Application   | Industrial  |  |
|---------------|-------------|--|
| Specification | Performance |  |

- Enhanced functionality with two switches, allowing users to adjust the output between 100W, 150W, and 200W and change the angle between four beam angle options: 40x80 / 50x100 / 70x120 /100x120.
- Versatile installations at different heights possible when utilising the multi-output feature, catering to various racking heights and open areas, thanks to the changeable optic.
- Surface mounting possible with AZPLLED/LC accessory
- Die-cast aluminium construction provides enhanced thermal performance for longer LED lifespan