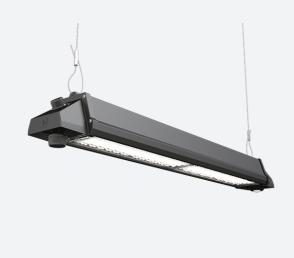

## Z LED Linear Opti-X

Z LED Linear Opti-X Multi Beam Multi Wattage Code: AZLX/1/CW/SM3

- Powerful and durable multi-wattage and multi-beam angle surface-mounted IP65 linear high bay, perfect for the demands of all industrial applications, including warehouses, sorting areas, and production facilities.
- This adaptability fits perfectly in diverse applications, such as in rented warehouses, where
  end-users can modify the installation to their specific needs with a simple switch change.
- All-in-one solution for multiple projects with just one item to stock, providing cost-efficiency and convenience
- 1.5m Suspension kit supplied as standard

| Application   | Industrial  |  |
|---------------|-------------|--|
| Specification | Performance |  |

- Enhanced functionality with two switches, allowing users to adjust the output between 100W, 150W, and 200W and change the angle between four beam angle options: 40x80 / 50x100 / 70x120 /100x120.
- Versatile installations at different heights possible when utilising the multi-output feature, catering to various racking heights and open areas, thanks to the changeable optic.
- Surface mounting possible with AZPLLED/LC accessory
- Die-cast aluminium construction provides enhanced thermal performance for longer LED lifespan