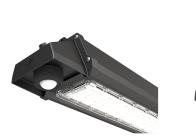

## Z LED Linear Opti-X

Z LED Linear Opti-X Multi Beam Multi Wattage Code: AZLX/1/CW/SM3

- Powerful and durable multi-wattage and multi-beam angle surface-mounted IP65 linear high bay, perfect for the demands of all industrial applications, including warehouses, sorting areas, and production facilities.
- This adaptability fits perfectly in diverse applications, such as in rented warehouses, where
  end-users can modify the installation to their specific needs with a simple switch change.
- All-in-one solution for multiple projects with just one item to stock, providing cost-efficiency and convenience
- 1.5m Suspension kit supplied as standard

| Application   | Industrial  |  |
|---------------|-------------|--|
| Specification | Performance |  |

- Enhanced functionality with two switches, allowing users to adjust the output between 100W, 150W, and 200W and change the angle between four beam angle options: 40x80 / 50x100 / 70x120 /100x120.
- Versatile installations at different heights possible when utilising the multi-output feature, catering to various racking heights and open areas, thanks to the changeable optic.
- Surface mounting possible with AZPLLED/LC accessory
- Die-cast aluminium construction provides enhanced thermal performance for longer LED lifespan