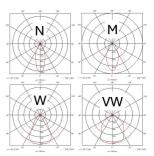

| GENERAL INFORMATION              |                                          |  |
|----------------------------------|------------------------------------------|--|
| Wattage                          | 100W/150W/200W                           |  |
| Lumens Delivered                 | 17000lm / 24000lm / 30000lm              |  |
| Lm/W                             | 150lm/W                                  |  |
| Beam Angle                       | N: 40/80 M: 50/100 W: 70/120 VW: 100/120 |  |
| CRI                              | 80                                       |  |
| ССТ                              | 5000K                                    |  |
| Input                            | 220-240V                                 |  |
| Operating Temp                   | 0°C - 40°C                               |  |
| SDCM                             | 3                                        |  |
| UGR                              | 29                                       |  |
| Product Weight without Packaging | 6.44 kg                                  |  |

| Application   | Industrial  |  |
|---------------|-------------|--|
| Specification | Performance |  |

- Enhanced functionality with two switches, allowing users to adjust the output between 100W, 150W, and 200W and change the angle between four beam angle options: 40x80 / 50x100 / 70x120 /100x120.
- Versatile installations at different heights possible when utilising the multi-output feature, catering to various racking heights and open areas, thanks to the changeable optic.
- Surface mounting possible with AZPLLED/LC accessory
- Die-cast aluminium construction provides enhanced thermal performance for longer LED lifespan