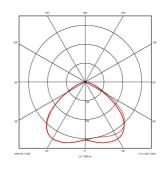

| GENERAL INFORMATION |                 |  |
|---------------------|-----------------|--|
| Wattage             | 100W            |  |
| Lumens Delivered    | 18000lm (4000K) |  |
| Lm/W                | 180lm/W         |  |
| Beam Angle          | 120             |  |
| CRI                 | 80              |  |
| CCT                 | 4000/5000/6500  |  |
| Input               | 220-240V        |  |
| Operating Temp      | -20°C to 40°C   |  |
| SDCM                | 3               |  |
| UGR                 | 33              |  |