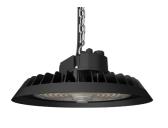

## Z LED Performance 1 DALI Code: AZLP1/1/DD3

- Robust, high efficacy, LED low/high bay for industrial, commercial and retail applications
- Intelligent plug and play emergency pack option offers a quick and simple conversion from standard to emergency highbay
- Die-cast powder coated construction and heatsink for optimum thermals and performance
- Additional  $55^{\circ}$  narrow lens option ideal for racking aisles

- CCT selectable between 4000K, 5000K and 6500K
- Plug and play microwave and PIR sensor options, offering maximum energy saving
- Alternative installation options by means of jack chain and catenary wire
- Bracket accessories available for ceiling or wall mounting