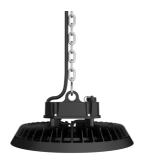

## Z LED Performance 1 DALI Code: AZLP1/1/DD3

- Robust, high efficacy, LED low/high bay for industrial, commercial and retail applications
- Intelligent plug and play emergency pack option offers a quick and simple conversion from standard to emergency highbay
- Die-cast powder coated construction and heatsink for optimum thermals and performance
- Additional  $55^{\circ}$  narrow lens option ideal for racking aisles

- CCT selectable between 4000K, 5000K and 6500K
- Plug and play microwave and PIR sensor options, offering maximum energy saving
- Alternative installation options by means of jack chain and catenary wire
- Bracket accessories available for ceiling or wall mounting