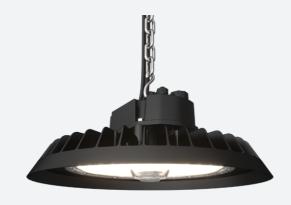

## Z LED Performance 1 DALI Code: AZLP1/1/DD3

- Robust, high efficacy, LED low/high bay for industrial, commercial and retail applications
- Intelligent plug and play emergency pack option offers a quick and simple conversion from standard to emergency highbay
- Die-cast powder coated construction and heatsink for optimum thermals and performance
- Additional  $55^{\circ}$  narrow lens option ideal for racking aisles

- CCT selectable between 4000K, 5000K and 6500K
- Plug and play microwave and PIR sensor options, offering maximum energy saving
- Alternative installation options by means of jack chain and catenary wire
- Bracket accessories available for ceiling or wall mounting