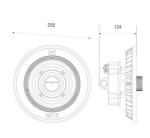

## Z LED Performance 1 DALI Code: AZLP1/1/DD3

- Robust, high efficacy, LED low/high bay for industrial, commercial and retail applications
- Intelligent plug and play emergency pack option offers a quick and simple conversion from standard to emergency highbay
- Die-cast powder coated construction and heatsink for optimum thermals and performance
- Additional  $55^{\circ}$  narrow lens option ideal for racking aisles

- CCT selectable between 4000K, 5000K and 6500K
- Plug and play microwave and PIR sensor options, offering maximum energy saving
- Alternative installation options by means of jack chain and catenary wire
- Bracket accessories available for ceiling or wall mounting

| GENERAL INFORMATION |                 |  |
|---------------------|-----------------|--|
| Wattage             | 100W            |  |
| Lumens Delivered    | 18000lm (4000K) |  |
| Lm/W                | 180lm/W         |  |
| Beam Angle          | 120             |  |
| CRI                 | 80              |  |
| CCT                 | 4000/5000/6500  |  |
| Input               | 220-240V        |  |
| Operating Temp      | -20°C to 40°C   |  |
| SDCM                | 3               |  |
| UGR                 | 33              |  |

| TECHNICAL INFORMATION          |                     |  |
|--------------------------------|---------------------|--|
| Light Source                   | LED                 |  |
| Colour / Finish                | Black               |  |
| IP Rating                      | IP65                |  |
| Class Protection               | 1                   |  |
| Internal / External            | Internal / External |  |
| Surface / Recessed / Suspended | Surface, Suspended  |  |
| Lumen Depreciation             | L90 50,000h         |  |
| Warranty (Years)               | 7                   |  |
| CE Mark                        | Yes                 |  |