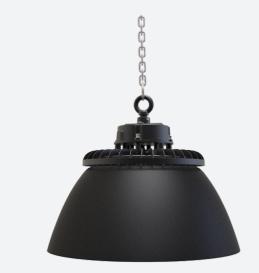

## Z LED PLUS

Z LED PLUS 1 & 2 High Bay Aluminium Reflector Code: AZLEDPLUS/REF1

| Category      | High/Low Bay                               |
|---------------|--------------------------------------------|
| Application   | Ancillary, Hospitality, Industrial, Retail |
| Specification | Performance                                |

Compatible with Z LED PLUS

Compatible with Z LED PLUS

| GENERAL INFORMATION              |          |
|----------------------------------|----------|
| Product Weight without Packaging | 0.451 kg |

| TECHNICAL INFORMATION |                     |  |
|-----------------------|---------------------|--|
| Internal / External   | Internal / External |  |
| Diameter              | 425 mm              |  |