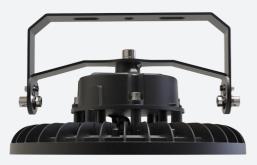

## Z LED PLUS

Z LED PLUS High Bay Mounting Bracket Code: AZLEDPLUS/FB1

| Category      | High/Low Bay                               |  |
|---------------|--------------------------------------------|--|
| Application   | Ancillary, Hospitality, Industrial, Retail |  |
| Specification | Performance                                |  |