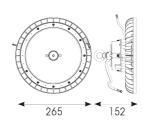

Compatible with Z LED PLUS

Compatible with Z LED PLUS

| GENERAL INFORMATION              |          |
|----------------------------------|----------|
| Product Weight without Packaging | 0.643 kg |

| TECHNICAL INFORMATION          |                     |  |  |
|--------------------------------|---------------------|--|--|
| Internal / External            | Internal / External |  |  |
| Surface / Recessed / Suspended | Ceiling             |  |  |