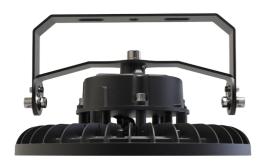

-------------|
| Application   | Ancillary, Hospitality, Industrial, Retail |
| Specification | Performance                                |

## **Z LED PLUS**

Z LED PLUS High Bay Mounting Bracket Code: AZLEDPLUS/FB1

## PRODUCT FEATURES

• Compatible with Z LED PLUS

• Compatible with Z LED PLUS

| GENERAL INFORMATION                              |  |  |
|--------------------------------------------------|--|--|
| <b>Product Weight without Packaging</b> 0.643 kg |  |  |

Belfast: +44 (0) 2890 773750

Warrington: +44 (0) 1942 433333

| TECHNICAL INFORMATION          |                     |  |  |
|--------------------------------|---------------------|--|--|
| Internal / External            | Internal / External |  |  |
| Surface / Recessed / Suspended | Ceiling             |  |  |











| Category      | High/Low Bay                               |
|---------------|--------------------------------------------|
| Application   | Ancillary, Hospitality, Industrial, Retail |
| Specification | Performance                                |

## **Z LED PLUS**

Z LED PLUS High Bay Mounting Bracket Code: AZLEDPLUS/FB1