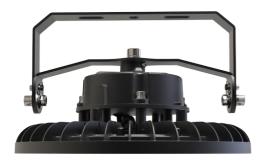

## **Z LED PLUS**

Z LED PLUS High Bay Mounting Bracket Code: AZLEDPLUS/FB1

## PRODUCT FEATURES

• Compatible with Z LED PLUS

• Compatible with Z LED PLUS

| GENERAL INFORMATION                              |  |  |
|--------------------------------------------------|--|--|
| <b>Product Weight without Packaging</b> 0.643 kg |  |  |