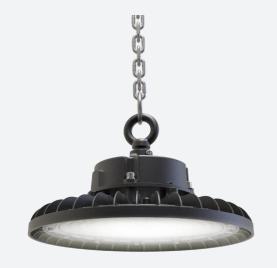

## Z LED PLUS 150W Cool White Code: AZLEDPLUS/3

- Industry leading super high efficiency (200 Im/W minimum) robust LED low/high bay suitable for industrial, commercial and retail applications
- High specification IP65 and IK08 ratings
- Alternative installation options by means of drop rods, jack chain and catenary wire.
- Pre-wired with 3M of H05RN-F cable for ease and speed of installation

- Overall power consumptions reduced to offer traditional light output comparable to 100W, 150W and 200W but offering more accelerated energy savings
- Die-cast powder coated construction and heatsink for optimum thermals and performance
- · Bracket accessories available for ceiling or wall mounting
- 1-10V dimmable as standard