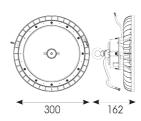

| TECHNICAL INFORMATION          |                               |  |
|--------------------------------|-------------------------------|--|
| Light Source                   | LED                           |  |
| Colour / Finish                | Black                         |  |
| IP Rating                      | IP65                          |  |
| Class Protection               | 1                             |  |
| Internal / External            | Internal / External           |  |
| Surface / Recessed / Suspended | Ceiling, Suspended            |  |
| Lumen Depreciation             | L80 100,000h                  |  |
| Warranty (Years)               | 6                             |  |
| CE Mark                        | Yes                           |  |
| Diameter                       | 300 mm                        |  |
| Height                         | 162 mm                        |  |
| Accessories                    | AZLEDPLUS/REF2, AZLEDPLUS/FB1 |  |