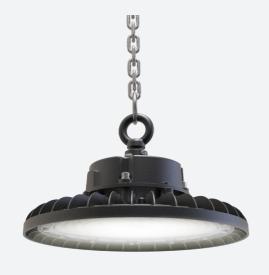

## Z LED PLUS 150W Cool White Microwave Sensor Code: AZLEDPLUS/3/MWS

Category

**Application** 

Specification

Ancillary, Hospitality, Industrial, Retail

- Industry leading super high efficiency (200 lm/W minimum) robust LED low/high bay suitable for industrial, commercial and retail applications
- High specification IP65 and IK08 ratings
- Alternative installation options by means of drop rods, jack chain and catenary wire.
- Pre-wired with 3M of H05RN-F cable for ease and speed of installation  $\,$
- Overall power consumptions reduced to offer traditional light output comparable to 100W, 150W and 200W but offering more accelerated energy savings
- Die-cast powder coated construction and heatsink for optimum thermals and performance
- · Bracket accessories available for ceiling or wall mounting
- 1-10V dimmable as standard

| GENERAL INFORMATION              |              |  |
|----------------------------------|--------------|--|
| Wattage                          | 150W         |  |
| Lumens Delivered                 | 30000lm      |  |
| Lm/W                             | 200lm/W      |  |
| Beam Angle                       | 110          |  |
| CRI                              | 70           |  |
| CCT                              | 4000K        |  |
| Input                            | 220-240V     |  |
| Operating Temp                   | -35°C - 50°C |  |
| SDCM                             | 4            |  |
| UGR                              | 33           |  |
| Product Weight without Packaging | 2.65 kg      |  |

| TECHNICAL INFORMATION          |                               |  |
|--------------------------------|-------------------------------|--|
| Light Source                   | LED                           |  |
| Colour / Finish                | Black                         |  |
| IP Rating                      | IP65                          |  |
| Class Protection               | 1                             |  |
| Internal / External            | Internal / External           |  |
| Surface / Recessed / Suspended | Ceiling, Suspended            |  |
| Lumen Depreciation             | L80 100,000h                  |  |
| Warranty (Years)               | 6                             |  |
| CE Mark                        | Yes                           |  |
| Diameter                       | 300 mm                        |  |
| Height                         | 162 mm                        |  |
| Accessories                    | AZLEDPLUS/REF2, AZLEDPLUS/FB1 |  |