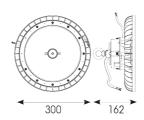

| TECHNICAL INFORMATION          |                               |  |
|--------------------------------|-------------------------------|--|
| Light Source                   | LED                           |  |
| Colour / Finish                | Black                         |  |
| IP Rating                      | IP65                          |  |
| Class Protection               | 1                             |  |
| Internal / External            | Internal / External           |  |
| Surface / Recessed / Suspended | Ceiling, Suspended            |  |
| Lumen Depreciation             | L80 100,000h                  |  |
| Warranty (Years)               | 6                             |  |
| CE Mark                        | Yes                           |  |
| Diameter                       | 300 mm                        |  |
| Height                         | 162 mm                        |  |
| Accessories                    | AZLEDPLUS/REF2, AZLEDPLUS/FB1 |  |