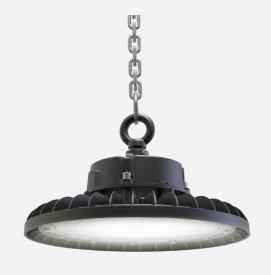

## Z LED PLUS 150W Cool White Microwave Sensor Code: AZLEDPLUS/3/MWS/M3

Category

**Application** 

Specification

Ancillary, Hospitality, Industrial, Retail

- Industry leading super high efficiency (200 lm/W minimum) robust LED low/high bay suitable for industrial, commercial and retail applications
- High specification IP65 and IK08 ratings

www.ansell-lighting.com

- Alternative installation options by means of drop rods, jack chain and catenary wire.
- Pre-wired with 3M of H05RN-F cable for ease and speed of installation
- Overall power consumptions reduced to offer traditional light output comparable to 100W, 150W and 200W but offering more accelerated energy savings
- Die-cast powder coated construction and heatsink for optimum thermals and performance
- · Bracket accessories available for ceiling or wall mounting
- 1-10V dimmable as standard

| TECHNICAL INFORMATION          |                               |  |
|--------------------------------|-------------------------------|--|
| Light Source                   | LED                           |  |
| Colour / Finish                | Black                         |  |
| IP Rating                      | IP65                          |  |
| Class Protection               | 1                             |  |
| Internal / External            | Internal / External           |  |
| Surface / Recessed / Suspended | Ceiling, Suspended            |  |
| Lumen Depreciation             | L80 100,000h                  |  |
| Warranty (Years)               | 6                             |  |
| CE Mark                        | Yes                           |  |
| Diameter                       | 300 mm                        |  |
| Height                         | 162 mm                        |  |
| Accessories                    | AZLEDPLUS/REF2, AZLEDPLUS/FB1 |  |