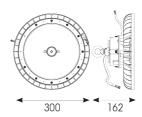

| TECHNICAL INFORMATION          |                               |  |
|--------------------------------|-------------------------------|--|
| Light Source                   | LED                           |  |
| Colour / Finish                | Black                         |  |
| IP Rating                      | IP65                          |  |
| Class Protection               | 1                             |  |
| Internal / External            | Internal / External           |  |
| Surface / Recessed / Suspended | Ceiling, Suspended            |  |
| Lumen Depreciation             | L80 100,000h                  |  |
| Warranty (Years)               | 6                             |  |
| CE Mark                        | Yes                           |  |
| Diameter                       | 300 mm                        |  |
| Height                         | 162 mm                        |  |
| Accessories                    | AZLEDPLUS/REF2, AZLEDPLUS/FB1 |  |