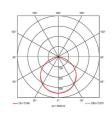

| GENERAL INFORMATION              |            |  |
|----------------------------------|------------|--|
| Wattage                          | 150W       |  |
| Lumens Delivered                 | 30000lm    |  |
| Lm/W                             | 200lm/W    |  |
| Beam Angle                       | 110        |  |
| CRI                              | 70         |  |
| CCT                              | 4000K      |  |
| Input                            | 220-240V   |  |
| Operating Temp                   | 0°C - 50°C |  |
| SDCM                             | 4          |  |
| UGR                              | 33         |  |
| Product Weight without Packaging | 2.65 kg    |  |