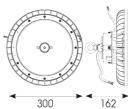

| TECHNICAL INFORMATION          |                               |  |
|--------------------------------|-------------------------------|--|
| Light Source                   | LED                           |  |
| Colour / Finish                | Black                         |  |
| IP Rating                      | IP65                          |  |
| Class Protection               | 1                             |  |
| Internal / External            | Internal / External           |  |
| Surface / Recessed / Suspended | Ceiling, Suspended            |  |
| Lumen Depreciation             | L80 100,000h                  |  |
| Warranty (Years)               | 6                             |  |
| CE Mark                        | Yes                           |  |
| Diameter                       | 300 mm                        |  |
| Height                         | 162 mm                        |  |
| Accessories                    | AZLEDPLUS/REF2, AZLEDPLUS/FB1 |  |