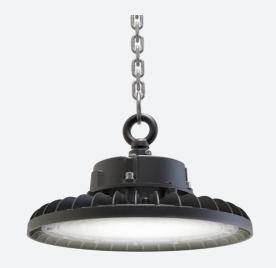

## Z LED PLUS

Z LED PLUS 150W Daylight Code: AZLEDPLUS/3/DL

- Industry leading super high efficiency (200 Im/W minimum) robust LED low/high bay suitable for industrial, commercial and retail applications
- High specification IP65 and IK08 ratings
- Alternative installation options by means of drop rods, jack chain and catenary wire.
- Pre-wired with 3M of H05RN-F cable for ease and speed of installation

- Overall power consumptions reduced to offer traditional light output comparable to 100W, 150W and 200W but offering more accelerated energy savings
- Die-cast powder coated construction and heatsink for optimum thermals and performance
- Bracket accessories available for ceiling or wall mounting
- 1-10V dimmable as standard