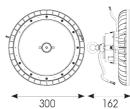

| TECHNICAL INFORMATION          |                               |  |
|--------------------------------|-------------------------------|--|
| Light Source                   | LED                           |  |
| Colour / Finish                | Black                         |  |
| IP Rating                      | IP65                          |  |
| Class Protection               | 1                             |  |
| Internal / External            | Internal / External           |  |
| Surface / Recessed / Suspended | Ceiling, Suspended            |  |
| Lumen Depreciation             | L80 100,000h                  |  |
| Warranty (Years)               | 6                             |  |
| CE Mark                        | Yes                           |  |
| Diameter                       | 300 mm                        |  |
| Height                         | 162 mm                        |  |
| Accessories                    | AZLEDPLUS/REF2, AZLEDPLUS/FB1 |  |