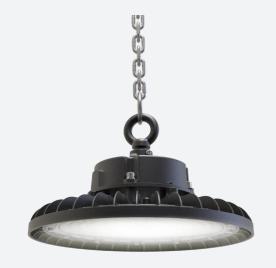

## Z LED PLUS

Z LED PLUS 150W Daylight Microwave Sensor Code: AZLEDPLUS/3/DL/MWS

- Industry leading super high efficiency (200 Im/W minimum) robust LED low/high bay suitable for industrial, commercial and retail applications
- High specification IP65 and IK08 ratings
- Alternative installation options by means of drop rods, jack chain and catenary wire.
- Pre-wired with 3M of H05RN-F cable for ease and speed of installation

- Overall power consumptions reduced to offer traditional light output comparable to 100W, 150W and 200W but offering more accelerated energy savings
- Die-cast powder coated construction and heatsink for optimum thermals and performance
- Bracket accessories available for ceiling or wall mounting
- 1-10V dimmable as standard