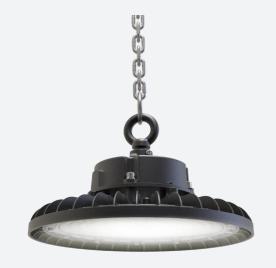

## Z LED PLUS

Z LED PLUS 150W Daylight Microwave Sensor Code: AZLEDPLUS/3/DL/MWS/M3

- Industry leading super high efficiency (200 Im/W minimum) robust LED low/high bay suitable for industrial, commercial and retail applications
- High specification IP65 and IK08 ratings
- Alternative installation options by means of drop rods, jack chain and catenary wire.
- Pre-wired with 3M of H05RN-F cable for ease and speed of installation

- Overall power consumptions reduced to offer traditional light output comparable to 100W, 150W and 200W but offering more accelerated energy savings
- Die-cast powder coated construction and heatsink for optimum thermals and performance
- · Bracket accessories available for ceiling or wall mounting
- 1-10V dimmable as standard