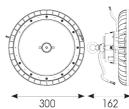

| TECHNICAL INFORMATION          |                               |  |
|--------------------------------|-------------------------------|--|
| Light Source                   | LED                           |  |
| Colour / Finish                | Black                         |  |
| IP Rating                      | IP65                          |  |
| Class Protection               | 1                             |  |
| Internal / External            | Internal / External           |  |
| Surface / Recessed / Suspended | Ceiling, Suspended            |  |
| Lumen Depreciation             | L80 100,000h                  |  |
| Warranty (Years)               | 6                             |  |
| CE Mark                        | Yes                           |  |
| Diameter                       | 300 mm                        |  |
| Height                         | 162 mm                        |  |
| Accessories                    | AZLEDPLUS/REF2, AZLEDPLUS/FB1 |  |