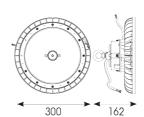

| TECHNICAL INFORMATION          |                     |  |
|--------------------------------|---------------------|--|
| Light Source                   | LED                 |  |
| Colour / Finish                | Black               |  |
| IP Rating                      | IP65                |  |
| Class Protection               | 1                   |  |
| Internal / External            | Internal / External |  |
| Surface / Recessed / Suspended | Ceiling, Suspended  |  |
| Lumen Depreciation             | L80 100,000h        |  |
| Warranty (Years)               | 6                   |  |
| CE Mark                        | Yes                 |  |
| Diameter                       | 300 mm              |  |
| Height                         | 162 mm              |  |