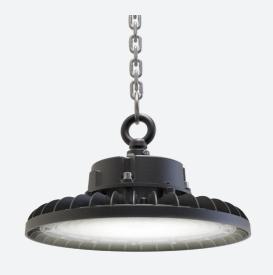

## **Z LED PLUS**

Z LED PLUS 150W Daylight DALI Code: AZLEDPLUS/3/DL/DD3

Category

**Application** 

Specification

Ancillary, Hospitality, Industrial, Retail

- Industry leading super high efficiency (200 lm/W minimum) robust LED low/high bay suitable for industrial, commercial and retail applications
- High specification IP65 and IK08 ratings

www.ansell-lighting.com

- Alternative installation options by means of drop rods, jack chain and catenary wire.
- Pre-wired with 3M of H05RN-F cable for ease and speed of installation
- Overall power consumptions reduced to offer traditional light output comparable to 100W, 150W and 200W but offering more accelerated energy savings
- Die-cast powder coated construction and heatsink for optimum thermals and performance
- Bracket accessories available for ceiling or wall mounting
- 1-10V dimmable as standard

| TECHNICAL INFORMATION          |                     |  |
|--------------------------------|---------------------|--|
| Light Source                   | LED                 |  |
| Colour / Finish                | Black               |  |
| IP Rating                      | IP65                |  |
| Class Protection               | 1                   |  |
| Internal / External            | Internal / External |  |
| Surface / Recessed / Suspended | Ceiling, Suspended  |  |
| Lumen Depreciation             | L80 100,000h        |  |
| Warranty (Years)               | 6                   |  |
| CE Mark                        | Yes                 |  |
| Diameter                       | 300 mm              |  |
| Height                         | 162 mm              |  |