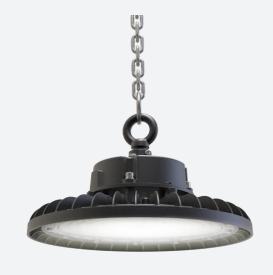

## **Z LED PLUS**

Z LED PLUS 150W Cool White DALI Code: AZLEDPLUS/3/DD3

- Industry leading super high efficiency (200 lm/W minimum) robust LED low/high bay suitable for industrial, commercial and retail applications
- High specification IP65 and IK08 ratings
- Alternative installation options by means of drop rods, jack chain and catenary wire.
- Pre-wired with 3M of H05RN-F cable for ease and speed of installation
- Overall power consumptions reduced to offer traditional light output comparable to 100W, 150W and 200W but offering more accelerated energy savings
- Die-cast powder coated construction and heatsink for optimum thermals and performance
- Bracket accessories available for ceiling or wall mounting
- 1-10V dimmable as standard

| TECHNICAL INFORMATION          |                     |  |  |
|--------------------------------|---------------------|--|--|
| Light Source                   | LED                 |  |  |
| Colour / Finish                | Black               |  |  |
| IP Rating                      | IP65                |  |  |
| Class Protection               | 1                   |  |  |
| Internal / External            | Internal / External |  |  |
| Surface / Recessed / Suspended | Ceiling, Suspended  |  |  |
| Lumen Depreciation             | L80 100,000h        |  |  |
| Warranty (Years)               | 6                   |  |  |
| CE Mark                        | Yes                 |  |  |
| Diameter                       | 300 mm              |  |  |
| Height                         | 162 mm              |  |  |
|                                |                     |  |  |