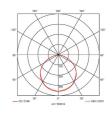

| GENERAL INFORMATION              |              |  |  |
|----------------------------------|--------------|--|--|
| Wattage                          | 150W         |  |  |
| Lumens Delivered                 | 30000lm      |  |  |
| Lm/W                             | 200lm/W      |  |  |
| Beam Angle                       | 110          |  |  |
| CRI                              | 70           |  |  |
| CCT                              | 4000K        |  |  |
| Input                            | 220-240V     |  |  |
| Operating Temp                   | -35°C - 50°C |  |  |
| SDCM                             | 4            |  |  |
| UGR                              | 33           |  |  |
| Product Weight without Packaging | 3.5 kg       |  |  |