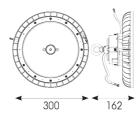

| TECHNICAL INFORMATION          |                     |  |  |
|--------------------------------|---------------------|--|--|
| Light Source                   | LED                 |  |  |
| Colour / Finish                | Black               |  |  |
| IP Rating                      | IP65                |  |  |
| Class Protection               | 1                   |  |  |
| Internal / External            | Internal / External |  |  |
| Surface / Recessed / Suspended | Ceiling, Suspended  |  |  |
| Lumen Depreciation             | L80 100,000h        |  |  |
| Warranty (Years)               | 6                   |  |  |
| CE Mark                        | Yes                 |  |  |
| Diameter                       | 300 mm              |  |  |
| Height                         | 162 mm              |  |  |
|                                |                     |  |  |