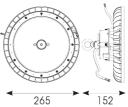

| TECHNICAL INFORMATION          |                               |  |
|--------------------------------|-------------------------------|--|
| Light Source                   | LED                           |  |
| Colour / Finish                | Black                         |  |
| IP Rating                      | IP65                          |  |
| Class Protection               | 1                             |  |
| Internal / External            | Internal / External           |  |
| Surface / Recessed / Suspended | Ceiling, Suspended            |  |
| Lumen Depreciation             | L80 100,000h                  |  |
| Warranty (Years)               | 6                             |  |
| CE Mark                        | Yes                           |  |
| Diameter                       | 265 mm                        |  |
| Height                         | 152 mm                        |  |
| Accessories                    | AZLEDPLUS/REF1, AZLEDPLUS/FB1 |  |