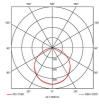

| GENERAL INFORMATION              |              |  |
|----------------------------------|--------------|--|
| Wattage                          | 115W         |  |
| Lumens Delivered                 | 23000lm      |  |
| Lm/W                             | 200lm/W      |  |
| Beam Angle                       | 110          |  |
| CRI                              | 70           |  |
| CCT                              | 4000K        |  |
| Input                            | 220-240V     |  |
| Operating Temp                   | -35°C - 50°C |  |
| SDCM                             | 4            |  |
| UGR                              | 31           |  |
| Product Weight without Packaging | 2.15 kg      |  |