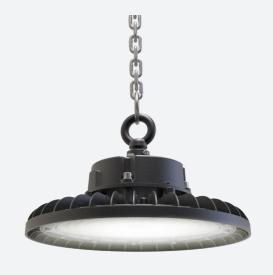

## **Z LED PLUS**

Z LED PLUS 115W Cool White

Code: AZLEDPLUS/2

Category

**Application** 

Specification

Ancillary, Hospitality, Industrial, Retail

- Industry leading super high efficiency (200 lm/W minimum) robust LED low/high bay suitable for industrial, commercial and retail applications
- High specification IP65 and IK08 ratings
- Alternative installation options by means of drop rods, jack chain and catenary wire.
- Pre-wired with 3M of H05RN-F cable for ease and speed of installation
- Overall power consumptions reduced to offer traditional light output comparable to 100W, 150W and 200W but offering more accelerated energy savings
- Die-cast powder coated construction and heatsink for optimum thermals and performance
- · Bracket accessories available for ceiling or wall mounting
- 1-10V dimmable as standard

| TECHNICAL INFORMATION          |                               |  |
|--------------------------------|-------------------------------|--|
| Light Source                   | LED                           |  |
| Colour / Finish                | Black                         |  |
| IP Rating                      | IP65                          |  |
| Class Protection               | 1                             |  |
| Internal / External            | Internal / External           |  |
| Surface / Recessed / Suspended | Ceiling, Suspended            |  |
| Lumen Depreciation             | L80 100,000h                  |  |
| Warranty (Years)               | 6                             |  |
| CE Mark                        | Yes                           |  |
| Diameter                       | 265 mm                        |  |
| Height                         | 152 mm                        |  |
| Accessories                    | AZLEDPLUS/REF1, AZLEDPLUS/FB1 |  |