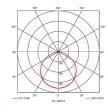

| GENERAL INFORMATION           |              |  |
|-------------------------------|--------------|--|
| Wattage                       | 115W         |  |
| Lumens Delivered              | 23000lm      |  |
| Lm/W                          | 200lm/W      |  |
| Beam Angle                    | 110          |  |
| CRI                           | 70           |  |
| ССТ                           | 4000K        |  |
| Input                         | 220-240V     |  |
| Operating Temp                | -35°C - 50°C |  |
| SDCM                          | 4            |  |
| UGR                           | 31           |  |
| Product Weight without Packag | ing 2.15 kg  |  |