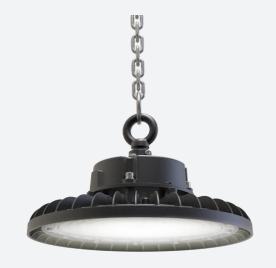

## Z LED PLUS

Z LED PLUS 115W Cool White Microwave Sensor Code: AZLEDPLUS/2/MWS

- Industry leading super high efficiency (200 Im/W minimum) robust LED low/high bay suitable for industrial, commercial and retail applications
- High specification IP65 and IK08 ratings
- Alternative installation options by means of drop rods, jack chain and catenary wire.
- Pre-wired with 3M of H05RN-F cable for ease and speed of installation

- Overall power consumptions reduced to offer traditional light output comparable to 100W, 150W and 200W but offering more accelerated energy savings
- Die-cast powder coated construction and heatsink for optimum thermals and performance
- · Bracket accessories available for ceiling or wall mounting
- 1-10V dimmable as standard

| TECHNICAL INFORMATION          |                               |  |
|--------------------------------|-------------------------------|--|
| Light Source                   | LED                           |  |
| Colour / Finish                | Black                         |  |
| IP Rating                      | IP65                          |  |
| Class Protection               | 1                             |  |
| Internal / External            | Internal / External           |  |
| Surface / Recessed / Suspended | Ceiling, Suspended            |  |
| Lumen Depreciation             | L80 100,000h                  |  |
| Warranty (Years)               | 6                             |  |
| CE Mark                        | Yes                           |  |
| Diameter                       | 265 mm                        |  |
| Height                         | 152 mm                        |  |
| Accessories                    | AZLEDPLUS/REF1, AZLEDPLUS/FB1 |  |