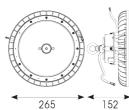

| TECHNICAL INFORMATION          |                               |  |
|--------------------------------|-------------------------------|--|
| Light Source                   | LED                           |  |
| Colour / Finish                | Black                         |  |
| IP Rating                      | IP65                          |  |
| Class Protection               | 1                             |  |
| Internal / External            | Internal / External           |  |
| Surface / Recessed / Suspended | Ceiling, Suspended            |  |
| Lumen Depreciation             | L80 100,000h                  |  |
| Warranty (Years)               | 6                             |  |
| CE Mark                        | Yes                           |  |
| Diameter                       | 265 mm                        |  |
| Height                         | 152 mm                        |  |
| Accessories                    | AZLEDPLUS/REF1, AZLEDPLUS/FB1 |  |