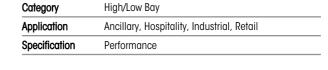

| TECHNICAL INFORMATION          |                               |  |
|--------------------------------|-------------------------------|--|
| Light Source                   | LED                           |  |
| Colour / Finish                | Black                         |  |
| IP Rating                      | IP65                          |  |
| Class Protection               | 1                             |  |
| Internal / External            | Internal / External           |  |
| Surface / Recessed / Suspended | Ceiling, Suspended            |  |
| Lumen Depreciation             | L80 100,000h                  |  |
| Warranty (Years)               | 6                             |  |
| CE Mark                        | Yes                           |  |
| Diameter                       | 265 mm                        |  |
| Height                         | 152 mm                        |  |
| Accessories                    | AZLEDPLUS/REF1, AZLEDPLUS/FB1 |  |