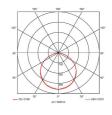

| GENERAL INFORMATION              |            |  |
|----------------------------------|------------|--|
| Wattage                          | 115W       |  |
| Lumens Delivered                 | 23000lm    |  |
| Lm/W                             | 200lm/W    |  |
| Beam Angle                       | 110        |  |
| CRI                              | 70         |  |
| CCT                              | 4000K      |  |
| Input                            | 220-240V   |  |
| Operating Temp                   | 0°C - 50°C |  |
| SDCM                             | 4          |  |
| UGR                              | 31         |  |
| Product Weight without Packaging | 2.15 kg    |  |