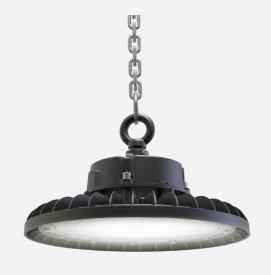

## Z LED PLUS 115W Cool White Emergency Code: AZLEDPLUS/2/M3

- Industry leading super high efficiency (200 lm/W minimum) robust LED low/high bay suitable for industrial, commercial and retail applications
- High specification IP65 and IK08 ratings

www.ansell-lighting.com

- Alternative installation options by means of drop rods, jack chain and catenary wire.
- Pre-wired with 3M of H05RN-F cable for ease and speed of installation
- Overall power consumptions reduced to offer traditional light output comparable to 100W, 150W and 200W but offering more accelerated energy savings
- Die-cast powder coated construction and heatsink for optimum thermals and performance
- · Bracket accessories available for ceiling or wall mounting
- 1-10V dimmable as standard

| TECHNICAL INFORMATION          |                               |  |
|--------------------------------|-------------------------------|--|
| Light Source                   | LED                           |  |
| Colour / Finish                | Black                         |  |
| IP Rating                      | IP65                          |  |
| Class Protection               | 1                             |  |
| Internal / External            | Internal / External           |  |
| Surface / Recessed / Suspended | Ceiling, Suspended            |  |
| Lumen Depreciation             | L80 100,000h                  |  |
| Warranty (Years)               | 6                             |  |
| CE Mark                        | Yes                           |  |
| Diameter                       | 265 mm                        |  |
| Height                         | 152 mm                        |  |
| Accessories                    | AZLEDPLUS/REF1, AZLEDPLUS/FB1 |  |