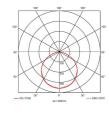

| GENERAL INFORMATION              |              |  |
|----------------------------------|--------------|--|
| Wattage                          | 115W         |  |
| Lumens Delivered                 | 23000lm      |  |
| Lm/W                             | 200lm/W      |  |
| Beam Angle                       | 110          |  |
| CRI                              | 70           |  |
| ССТ                              | 6000K        |  |
| Input                            | 220-240V     |  |
| Operating Temp                   | -35°C - 50°C |  |
| SDCM                             | 4            |  |
| Product Weight without Packaging | y 2.15 kg    |  |