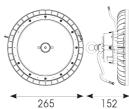

| TECHNICAL INFORMATION          |                               |  |
|--------------------------------|-------------------------------|--|
| Light Source                   | LED                           |  |
| Colour / Finish                | Black                         |  |
| IP Rating                      | IP65                          |  |
| Class Protection               | 1                             |  |
| Internal / External            | Internal / External           |  |
| Surface / Recessed / Suspended | Ceiling, Suspended            |  |
| Lumen Depreciation             | L80 100,000h                  |  |
| Warranty (Years)               | 6                             |  |
| CE Mark                        | Yes                           |  |
| Diameter                       | 265 mm                        |  |
| Height                         | 152 mm                        |  |
| Accessories                    | AZLEDPLUS/REF1, AZLEDPLUS/FB1 |  |