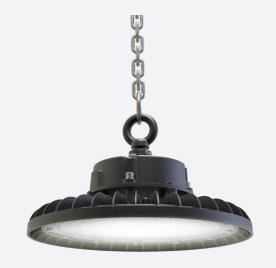

## Z LED PLUS

Z LED PLUS 115W Daylight Code: AZLEDPLUS/2/DL

- Industry leading super high efficiency (200 Im/W minimum) robust LED low/high bay suitable for industrial, commercial and retail applications
- High specification IP65 and IK08 ratings
- Alternative installation options by means of drop rods, jack chain and catenary wire.
- Pre-wired with 3M of H05RN-F cable for ease and speed of installation

- Overall power consumptions reduced to offer traditional light output comparable to 100W, 150W and 200W but offering more accelerated energy savings
- Die-cast powder coated construction and heatsink for optimum thermals and performance
- Bracket accessories available for ceiling or wall mounting
- 1-10V dimmable as standard