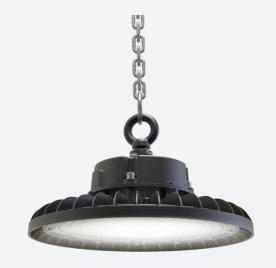

## Z LED PLUS

Z LED PLUS 115W Daylight Microwave Sensor Code: AZLEDPLUS/2/DL/MWS/M3

- Industry leading super high efficiency (200 Im/W minimum) robust LED low/high bay suitable for industrial, commercial and retail applications
- High specification IP65 and IK08 ratings
- Alternative installation options by means of drop rods, jack chain and catenary wire.
- Pre-wired with 3M of H05RN-F cable for ease and speed of installation

- Overall power consumptions reduced to offer traditional light output comparable to 100W, 150W and 200W but offering more accelerated energy savings
- Die-cast powder coated construction and heatsink for optimum thermals and performance
- Bracket accessories available for ceiling or wall mounting
- 1-10V dimmable as standard