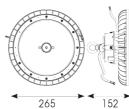

| TECHNICAL INFORMATION          |                               |  |
|--------------------------------|-------------------------------|--|
| Light Source                   | LED                           |  |
| Colour / Finish                | Black                         |  |
| IP Rating                      | IP65                          |  |
| Class Protection               | ]                             |  |
| Internal / External            | Internal / External           |  |
| Surface / Recessed / Suspended | Ceiling, Suspended            |  |
| Lumen Depreciation             | L80 100,000h                  |  |
| Warranty (Years)               | 6                             |  |
| CE Mark                        | Yes                           |  |
| Diameter                       | 265 mm                        |  |
| Height                         | 152 mm                        |  |
| Accessories                    | AZLEDPLUS/REF1, AZLEDPLUS/FB1 |  |