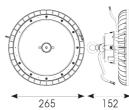

| TECHNICAL INFORMATION          |                     |  |
|--------------------------------|---------------------|--|
| Light Source                   | LED                 |  |
| Colour / Finish                | Black               |  |
| IP Rating                      | IP65                |  |
| Class Protection               | 1                   |  |
| Internal / External            | Internal / External |  |
| Surface / Recessed / Suspended | Ceiling, Suspended  |  |
| Lumen Depreciation             | L80 100,000h        |  |
| Warranty (Years)               | 6                   |  |
| CE Mark                        | Yes                 |  |
| Diameter                       | 265 mm              |  |
| Height                         | 152 mm              |  |
|                                |                     |  |