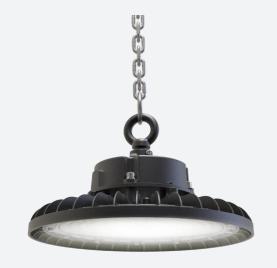

## Z LED PLUS

Z LED PLUS 115W Daylight DALI Code: AZLEDPLUS/2/DL/DD3

- Industry leading super high efficiency (200 Im/W minimum) robust LED low/high bay suitable for industrial, commercial and retail applications
- High specification IP65 and IK08 ratings
- Alternative installation options by means of drop rods, jack chain and catenary wire.
- Pre-wired with 3M of H05RN-F cable for ease and speed of installation

- Overall power consumptions reduced to offer traditional light output comparable to 100W, 150W and 200W but offering more accelerated energy savings
- Die-cast powder coated construction and heatsink for optimum thermals and performance
- Bracket accessories available for ceiling or wall mounting
- 1-10V dimmable as standard