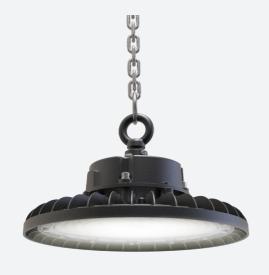

## Z LED PLUS 75W Cool White Microwave Sensor Code: AZLEDPLUS/1/MWS

Category

**Application** 

Specification

- Industry leading super high efficiency (200 lm/W minimum) robust LED low/high bay suitable for industrial, commercial and retail applications
- High specification IP65 and IK08 ratings

www.ansell-lighting.com

- Alternative installation options by means of drop rods, jack chain and catenary wire.
- Pre-wired with 3M of H05RN-F cable for ease and speed of installation
- · Overall power consumptions reduced to offer traditional light output comparable to 100W, 150W and 200W but offering more accelerated energy savings
- Die-cast powder coated construction and heatsink for optimum thermals and performance
- · Bracket accessories available for ceiling or wall mounting
- 1-10V dimmable as standard