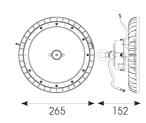

| TECHNICAL INFORMATION          |                               |  |
|--------------------------------|-------------------------------|--|
| Light Source                   | LED                           |  |
| Colour / Finish                | Black                         |  |
| IP Rating                      | IP65                          |  |
| Class Protection               | 1                             |  |
| Internal / External            | Internal / External           |  |
| Surface / Recessed / Suspended | Ceiling, Suspended            |  |
| Lumen Depreciation             | L80 100,000h                  |  |
| Warranty (Years)               | 6                             |  |
| CE Mark                        | Yes                           |  |
| Diameter                       | 265 mm                        |  |
| Height                         | 152 mm                        |  |
| Accessories                    | AZLEDPLUS/REF1, AZLEDPLUS/FB1 |  |