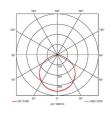

| GENERAL INFORMATION              |              |  |
|----------------------------------|--------------|--|
| Wattage                          | 75W          |  |
| Lumens Delivered                 | 15000lm      |  |
| Lm/W                             | 200lm/W      |  |
| Beam Angle                       | 110          |  |
| CRI                              | 70           |  |
| CCT                              | 6000K        |  |
| Input                            | 220-240V     |  |
| Operating Temp                   | -35°C - 50°C |  |
| SDCM                             | 4            |  |
| Product Weight without Packaging | 2.15 kg      |  |