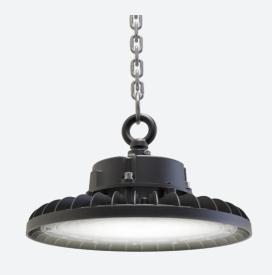

## **Z LED PLUS**

Z LED PLUS 75W Daylight Code: AZLEDPLUS/1/DL

265

Category

**Application** 

Specification

Ancillary, Hospitality, Industrial, Retail

- Industry leading super high efficiency (200 lm/W minimum) robust LED low/high bay suitable for industrial, commercial and retail applications
- High specification IP65 and IK08 ratings
- Alternative installation options by means of drop rods, jack chain and catenary wire.
- Pre-wired with 3M of H05RN-F cable for ease and speed of installation
- Overall power consumptions reduced to offer traditional light output comparable to 100W, 150W and 200W but offering more accelerated energy savings
- Die-cast powder coated construction and heatsink for optimum thermals and performance
- · Bracket accessories available for ceiling or wall mounting
- 1-10V dimmable as standard

| TECHNICAL INFORMATION          |                               |  |
|--------------------------------|-------------------------------|--|
| Light Source                   | LED                           |  |
| Colour / Finish                | Black                         |  |
| IP Rating                      | IP65                          |  |
| Class Protection               | 1                             |  |
| Internal / External            | Internal / External           |  |
| Surface / Recessed / Suspended | Ceiling, Suspended            |  |
| Lumen Depreciation             | L80 100,000h                  |  |
| Warranty (Years)               | 6                             |  |
| CE Mark                        | Yes                           |  |
| Diameter                       | 265 mm                        |  |
| Height                         | 152 mm                        |  |
| Accessories                    | AZLEDPLUS/REF1, AZLEDPLUS/FB1 |  |