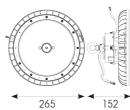

| TECHNICAL INFORMATION          |                     |  |  |  |
|--------------------------------|---------------------|--|--|--|
| Light Source                   | LED                 |  |  |  |
| Colour / Finish                | Black               |  |  |  |
| IP Rating                      | IP65                |  |  |  |
| Class Protection               | 1                   |  |  |  |
| Internal / External            | Internal / External |  |  |  |
| Surface / Recessed / Suspended | Ceiling, Suspended  |  |  |  |
| Lumen Depreciation             | L80 100,000h        |  |  |  |
| Warranty (Years)               | 6                   |  |  |  |
| CE Mark                        | Yes                 |  |  |  |
| Diameter                       | 265 mm              |  |  |  |
| Height                         | 152 mm              |  |  |  |