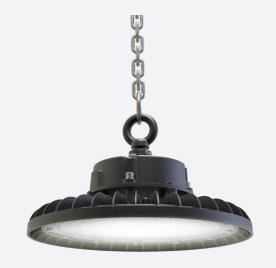

## Z LED PLUS

Z LED PLUS 75W Daylight DALI Code: AZLEDPLUS/1/DL/DD3

- Industry leading super high efficiency (200 Im/W minimum) robust LED low/high bay suitable for industrial, commercial and retail applications
- High specification IP65 and IK08 ratings
- Alternative installation options by means of drop rods, jack chain and catenary wire.
- Pre-wired with 3M of H05RN-F cable for ease and speed of installation

- Overall power consumptions reduced to offer traditional light output comparable to 100W, 150W and 200W but offering more accelerated energy savings
- Die-cast powder coated construction and heatsink for optimum thermals and performance
- · Bracket accessories available for ceiling or wall mounting
- 1-10V dimmable as standard