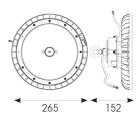

| TECHNICAL INFORMATION          |                     |  |  |
|--------------------------------|---------------------|--|--|
| Light Source                   | LED                 |  |  |
| Colour / Finish                | Black               |  |  |
| IP Rating                      | IP65                |  |  |
| Class Protection               | 1                   |  |  |
| Internal / External            | Internal / External |  |  |
| Surface / Recessed / Suspended | Ceiling, Suspended  |  |  |
| Lumen Depreciation             | L80 100,000h        |  |  |
| Warranty (Years)               | 6                   |  |  |
| CE Mark                        | Yes                 |  |  |
| Diameter                       | 265 mm              |  |  |
| Height                         | 152 mm              |  |  |