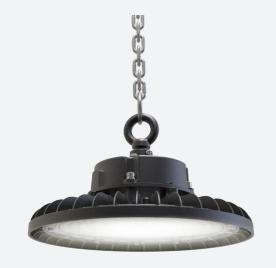

## Z LED PLUS

Z LED PLUS 75W Cool White DALI Code: AZLEDPLUS/1/DD3

- Industry leading super high efficiency (200 Im/W minimum) robust LED low/high bay suitable for industrial, commercial and retail applications
- High specification IP65 and IK08 ratings
- Alternative installation options by means of drop rods, jack chain and catenary wire.
- Pre-wired with 3M of H05RN-F cable for ease and speed of installation

- Overall power consumptions reduced to offer traditional light output comparable to 100W, 150W and 200W but offering more accelerated energy savings
- Die-cast powder coated construction and heatsink for optimum thermals and performance
- Bracket accessories available for ceiling or wall mounting
- 1-10V dimmable as standard

| TECHNICAL INFORMATION          |                     |  |  |
|--------------------------------|---------------------|--|--|
| Light Source                   | LED                 |  |  |
| Colour / Finish                | Black               |  |  |
| IP Rating                      | IP65                |  |  |
| Class Protection               | 1                   |  |  |
| Internal / External            | Internal / External |  |  |
| Surface / Recessed / Suspended | Ceiling, Suspended  |  |  |
| Lumen Depreciation             | L80 100,000h        |  |  |
| Warranty (Years)               | 6                   |  |  |
| CE Mark                        | Yes                 |  |  |
| Diameter                       | 265 mm              |  |  |
| Height                         | 152 mm              |  |  |