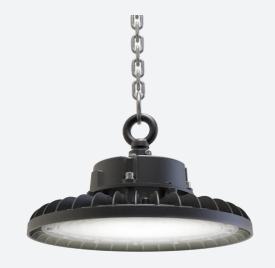

## Z LED PLUS

Z LED PLUS 75W Cool White DALI Emergency Code: AZLEDPLUS/1/DD3/M3

- Industry leading super high efficiency (200 Im/W minimum) robust LED low/high bay suitable for industrial, commercial and retail applications
- High specification IP65 and IK08 ratings
- Alternative installation options by means of drop rods, jack chain and catenary wire.
- Pre-wired with 3M of H05RN-F cable for ease and speed of installation

- Overall power consumptions reduced to offer traditional light output comparable to 100W, 150W and 200W but offering more accelerated energy savings
- Die-cast powder coated construction and heatsink for optimum thermals and performance
- · Bracket accessories available for ceiling or wall mounting
- 1-10V dimmable as standard

| TECHNICAL INFORMATION          |                     |  |  |
|--------------------------------|---------------------|--|--|
| Light Source                   | LED                 |  |  |
| Colour / Finish                | Black               |  |  |
| IP Rating                      | IP65                |  |  |
| Class Protection               | 1                   |  |  |
| Internal / External            | Internal / External |  |  |
| Surface / Recessed / Suspended | Ceiling, Suspended  |  |  |
| Lumen Depreciation             | L80 100,000h        |  |  |
| Warranty (Years)               | 6                   |  |  |
| CE Mark                        | Yes                 |  |  |
| Diameter                       | 265 mm              |  |  |
| Height                         | 152 mm              |  |  |