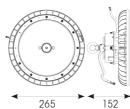

| TECHNICAL INFORMATION          |                     |  |  |
|--------------------------------|---------------------|--|--|
| Light Source                   | LED                 |  |  |
| Colour / Finish                | Black               |  |  |
| IP Rating                      | IP65                |  |  |
| Class Protection               | 1                   |  |  |
| Internal / External            | Internal / External |  |  |
| Surface / Recessed / Suspended | Ceiling, Suspended  |  |  |
| Lumen Depreciation             | L80 100,000h        |  |  |
| Warranty (Years)               | 6                   |  |  |
| CE Mark                        | Yes                 |  |  |
| Diameter                       | 265 mm              |  |  |
| Height                         | 152 mm              |  |  |