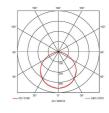

| GENER                            | RAL INFORMATION |
|----------------------------------|-----------------|
| Wattage                          | 75W             |
| Lumens Delivered                 | 15000lm         |
| Lm/W                             | 200lm/W         |
| Beam Angle                       | 110             |
| CRI                              | 70              |
| CCT                              | 4000K           |
| Input                            | 220-240V        |
| Operating Temp                   | 0°C - 50°C      |
| SDCM                             | 4               |
| UGR                              | 30              |
| Product Weight without Packaging | 2.15 kg         |
|                                  |                 |