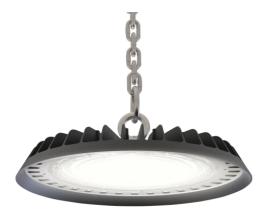

## **PRODUCT FEATURES**

- Sleek and robust LED low/high bay for industrial applications and ancillary areas
- Lensed diffuser design helps to control the beam angle, offering better light distribution
- Integral on-board driver reduces the overall size and weight of product, resulting in a slim, lightweight and easy to install unit
- Alternative installation options by means of drop rods, jack chain and catenary wire.
- Die-cast powder coated construction and heatsink for optimum thermals and performance
- · High efficiency up to 120lm/w
- · Installation eye-bolt supplied as standard
- IP66 and IK09 ratings

| TECHNICA                       | AL INFORMATION      |
|--------------------------------|---------------------|
| Light Source                   | LED                 |
| Colour / Finish                | Black               |
| IP Rating                      | IP66                |
| IK Rating                      | IK09                |
| Class Protection               | 1                   |
| Internal / External            | Internal / External |
| Surface / Recessed / Suspended | Suspended           |
| Lumen Depreciation             | L80 54,000h         |
| Warranty (Years)               | 3                   |
| CE Mark                        | Yes                 |
| Diameter                       | 308 mm              |
| Height                         | 84 mm               |