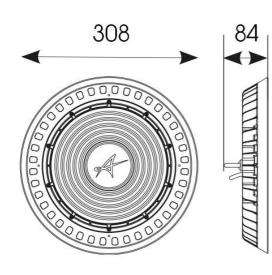

| TECHNICA                       | AL INFORMATION      |
|--------------------------------|---------------------|
| Light Source                   | LED                 |
| Colour / Finish                | Black               |
| IP Rating                      | IP66                |
| IK Rating                      | IK09                |
| Class Protection               | 1                   |
| Internal / External            | Internal / External |
| Surface / Recessed / Suspended | Suspended           |
| Lumen Depreciation             | L80 54,000h         |
| Warranty (Years)               | 3                   |
| CE Mark                        | Yes                 |
| Diameter                       | 308 mm              |
| Height                         | 84 mm               |