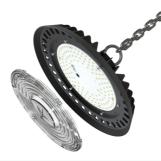

## **PRODUCT FEATURES**

- Sleek and robust LED low/high bay for industrial applications and ancillary areas
- Lensed diffuser design helps to control the beam angle, offering better light distribution
- Integral on-board driver reduces the overall size and weight of product, resulting in a slim, lightweight and easy to install unit
- Alternative installation options by means of drop rods, jack chain and catenary wire.
- Die-cast powder coated construction and heatsink for optimum thermals and performance
- · High efficiency up to 120lm/w
- · Installation eye-bolt supplied as standard
- IP66 and IK09 ratings

| TECHNICA                       | AL INFORMATION      |
|--------------------------------|---------------------|
| Light Source                   | LED                 |
| Colour / Finish                | Black               |
| IP Rating                      | IP66                |
| IK Rating                      | IK09                |
| Class Protection               | 1                   |
| Internal / External            | Internal / External |
| Surface / Recessed / Suspended | Suspended           |
| Lumen Depreciation             | L80 54,000h         |
| Warranty (Years)               | 3                   |
| CE Mark                        | Yes                 |
| Diameter                       | 308 mm              |
| Height                         | 84 mm               |