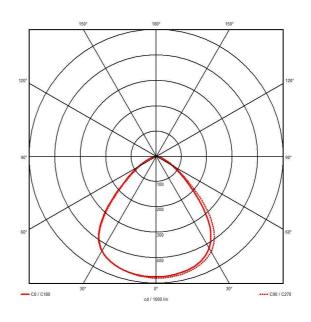

| GENE                             | RAL INFORMATION |
|----------------------------------|-----------------|
| Wattage                          | 150W            |
| Lumens Delivered                 | 17500lm         |
| Lm/W                             | 120lm/W         |
| Beam Angle                       | 90              |
| CRI                              | 80              |
| CCT                              | 4000K           |
| Input                            | 220-240V        |
| Operating Temp                   | -45°C - 45°C    |
| SDCM                             | 6               |
| UGR                              | 28              |
| Energy efficiency class          | E               |
| Product Weight without Packaging | 1.34 kg         |