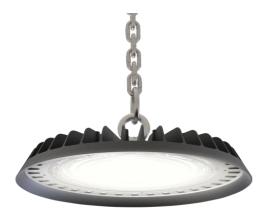

## **PRODUCT FEATURES**

- Sleek and robust LED low/high bay for industrial applications and ancillary areas
- Lensed diffuser design helps to control the beam angle, offering better light distribution
- Integral on-board driver reduces the overall size and weight of product, resulting in a slim, lightweight and easy to install unit
- Alternative installation options by means of drop rods, jack chain and catenary wire.
- Die-cast powder coated construction and heatsink for optimum thermals and performance
- · High efficiency up to 120lm/w
- · Installation eye-bolt supplied as standard
- IP66 and IK09 ratings