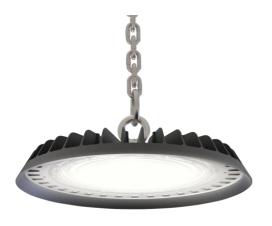

## **Z LED ECO**

Z LED ECO Highbay 1 Cool White Code: AZLE1/1/CW

- Sleek and robust LED low/high bay for industrial applications and ancillary areas
- Lensed diffuser design helps to control the beam angle, offering better light distribution
- Integral on-board driver reduces the overall size and weight of product, resulting in a slim, lightweight and easy to install unit
- Alternative installation options by means of drop rods, jack chain and catenary wire.
- Die-cast powder coated construction and heatsink for optimum thermals and performance
- High efficiency up to 120lm/w
- · Installation eye-bolt supplied as standard
- IP66 and IK09 ratings

## **Z LED ECO**

Z LED ECO Highbay 1 Cool White Code: AZLE1/1/CW

Belfast: +44 (0) 2890 773750 Warrington: +44 (0) 1942 433333