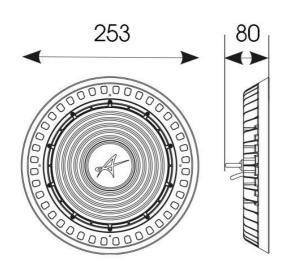

Belfast: +44 (0) 2890 773750

Warrington: +44 (0) 1942 433333

| TECHNICAL                      | INFORMATION         |
|--------------------------------|---------------------|
| Light Source                   | LED                 |
| Colour / Finish                | Black               |
| IP Rating                      | IP66                |
| IK Rating                      | IK09                |
| Class Protection               | 1                   |
| Internal / External            | Internal / External |
| Surface / Recessed / Suspended | Suspended           |
| Lumen Depreciation             | L80 54,000h         |
| Warranty (Years)               | 3                   |
| CE Mark                        | Yes                 |
| Diameter                       | 253 mm              |
| Height                         | 80 mm               |