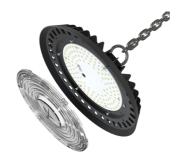

## **Z LED ECO**

Z LED ECO Highbay 1 Cool White Code: AZLE1/1/CW

- Sleek and robust LED low/high bay for industrial applications and ancillary areas
- Lensed diffuser design helps to control the beam angle, offering better light distribution
- Integral on-board driver reduces the overall size and weight of product, resulting in a slim, lightweight and easy to install unit
- Alternative installation options by means of drop rods, jack chain and catenary wire.
- Die-cast powder coated construction and heatsink for optimum thermals and performance
- High efficiency up to 120lm/w
- · Installation eye-bolt supplied as standard
- IP66 and IK09 ratings

## **Z LED ECO**

Z LED ECO Highbay 1 Cool White Code: AZLE1/1/CW

Belfast: +44 (0) 2890 773750 Warrington: +44 (0) 1942 433333