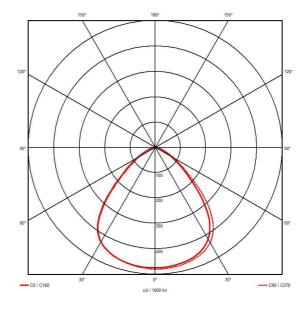

| GENER                            | AL INFORMATION |  |
|----------------------------------|----------------|--|
| Wattage                          | 100W           |  |
| Lumens Delivered                 | 11000lm        |  |
| Lm/W                             | 120lm/W        |  |
| Beam Angle                       | 90             |  |
| CRI                              | 80             |  |
| CCT                              | 4000K          |  |
| Input                            | 220-240V       |  |
| Operating Temp                   | -45°C - 45°C   |  |
| SDCM                             | 6              |  |
| UGR                              | 28             |  |
| Energy efficiency class          | E              |  |
| Product Weight without Packaging | 0.84 kg        |  |