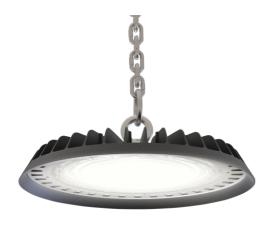

## **Z LED ECO**

Z LED ECO Highbay 1 Cool White Code: AZLE1/1/CW

- Sleek and robust LED low/high bay for industrial applications and ancillary areas
- Lensed diffuser design helps to control the beam angle, offering better light distribution
- Integral on-board driver reduces the overall size and weight of product, resulting in a slim, lightweight and easy to install unit
- Alternative installation options by means of drop rods, jack chain and catenary wire.
- Die-cast powder coated construction and heatsink for optimum thermals and performance
- High efficiency up to 120lm/w
- · Installation eye-bolt supplied as standard
- IP66 and IK09 ratings

## **Z LED ECO**

Z LED ECO Highbay 1 Cool White Code: AZLE1/1/CW

Belfast: +44 (0) 2890 773750 Warrington: +44 (0) 1942 433333