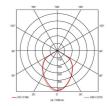

- · PIR versions complete with 8hr manual override facility

| GENERAL INFORMATION              |                 |  |
|----------------------------------|-----------------|--|
| Wattage                          | 25W             |  |
| Lumens Delivered                 | 2600lm (4000K)  |  |
| Lm/W                             | 106lm/W (4000K) |  |
| Beam Angle                       | 90              |  |
| CRI                              | 80              |  |
| CCT                              | 3000/4000/6000K |  |
| Input                            | 220-240V        |  |
| Operating Temp                   | -20°C - 45°C    |  |
| SDCM                             | 6               |  |
| UGR                              | 28              |  |
| Product Weight without Packaging | 0.88 kg         |  |