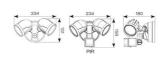

| TECHNICAL INFORMATION          |                     |  |
|--------------------------------|---------------------|--|
| Light Source                   | LED                 |  |
| Colour / Finish                | White               |  |
| IP Rating                      | IP65                |  |
| Class Protection               | 1                   |  |
| Internal / External            | Internal / External |  |
| Surface / Recessed / Suspended | Wall                |  |
| Lumen Depreciation             | L70 54,000h         |  |
| Warranty (Years)               | 3                   |  |
| CE Mark                        | Yes                 |  |
| Diameter                       | 60 mm               |  |
| Height                         | 131 mm              |  |
|                                |                     |  |