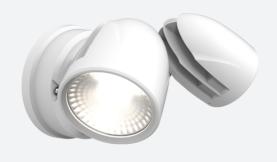

## Zeker

**Zeker CCT Security Light White** Code: AZEKER/WH

- Flexible, compact and economic aluminium LED twin head floodlight suitable for residential Twin adjustable heads provide greater flexibility and coverage applications
- Selectable CCT between 3000K, 4000K and 6000K
- · Non-dimmable

| TECHNICAL INFORMATION          |                     |  |
|--------------------------------|---------------------|--|
| Light Source                   | LED                 |  |
| Colour / Finish                | White               |  |
| IP Rating                      | IP65                |  |
| Class Protection               | 1                   |  |
| Internal / External            | Internal / External |  |
| Surface / Recessed / Suspended | Wall                |  |
| Lumen Depreciation             | L70 54,000h         |  |
| Warranty (Years)               | 3                   |  |
| CE Mark                        | Yes                 |  |
| Diameter                       | 60 mm               |  |
| Height                         | 131 mm              |  |
|                                |                     |  |