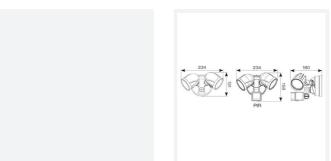

Warrington: +44 (0) 1942 433333

| TECHNICAL INFORMATION          |                     |  |
|--------------------------------|---------------------|--|
| Light Source                   | LED                 |  |
| Colour / Finish                | Black               |  |
| IP Rating                      | IP65                |  |
| Class Protection               | 1                   |  |
| Internal / External            | Internal / External |  |
| Surface / Recessed / Suspended | Wall                |  |
| Lumen Depreciation             | L70 54,000h         |  |
| Warranty (Years)               | 3                   |  |
| CE Mark                        | Yes                 |  |
| Diameter                       | 60 mm               |  |
| Height                         | 131 mm              |  |