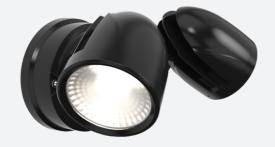

## Zeker

Zeker CCT Security Light Black Code: AZEKER/BL

## PRODUCT FEATURES

- Flexible, compact and economic aluminium LED twin head floodlight suitable for residential applications
- Selectable CCT between 3000K, 4000K and 6000K
- Non-dimmable

- Twin adjustable heads provide greater flexibility and coverage
- · PIR versions complete with 8hr manual override facility