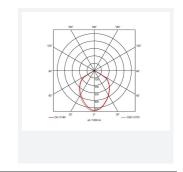

| GENERAL INFORMATION              |                 |  |
|----------------------------------|-----------------|--|
| Wattage                          | 25W             |  |
| Lumens Delivered                 | 2600lm (4000K)  |  |
| Lm/W                             | 106lm/W (4000K) |  |
| Beam Angle                       | 90              |  |
| CRI                              | 80              |  |
| ССТ                              | 3000/4000/6000K |  |
| Input                            | 220-240V        |  |
| Operating Temp                   | -20°C - 45°C    |  |
| SDCM                             | 6               |  |
| UGR                              | 30              |  |
| Product Weight without Packaging | 0.952 kg        |  |