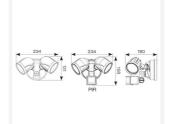

| TECHNICAL INFORMATION          |                     |  |  |
|--------------------------------|---------------------|--|--|
| Light Source                   | LED                 |  |  |
| Colour / Finish                | Black               |  |  |
| IP Rating                      | IP54                |  |  |
| Class Protection               | 1                   |  |  |
| Internal / External            | Internal / External |  |  |
| Surface / Recessed / Suspended | Wall                |  |  |
| Lumen Depreciation             | L70 54,000h         |  |  |
| Warranty (Years)               | 3                   |  |  |
| CE Mark                        | Yes                 |  |  |
| Diameter                       | 60 mm               |  |  |
| Height                         | 158 mm              |  |  |