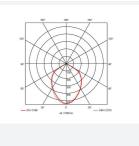

| GENERAL INFORMATION              |                 |  |  |
|----------------------------------|-----------------|--|--|
| Wattage                          | 25W             |  |  |
| Lumens Delivered                 | 2600lm (4000K)  |  |  |
| Lm/W                             | 106lm/W (4000K) |  |  |
| Beam Angle                       | 90              |  |  |
| CRI                              | 80              |  |  |
| ССТ                              | 3000/4000/6000K |  |  |
| Input                            | 220-240V        |  |  |
| Operating Temp                   | -20°C - 45°C    |  |  |
| SDCM                             | 6               |  |  |
| Product Weight without Packaging | 0.952 kg        |  |  |