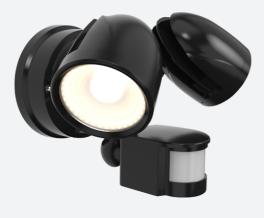

## Zeker

Zeker CCT Security Light PIR Black Code: AZEKER/BL/PIR

| Category      | Floodlights                                           |
|---------------|-------------------------------------------------------|
| Application   | Ancillary, Commercial, Education, Healthcare,         |
|               | Hospitality, Industrial, Outdoor, Residential, Retail |
| Specification | Architectural                                         |
|               |                                                       |

## **PRODUCT FEATURES**

- Flexible, compact and economic aluminium LED twin head floodlight suitable for residential Twin adjustable heads provide greater flexibility and coverage applications
- Selectable CCT between 3000K, 4000K and 6000K
- Non-dimmable