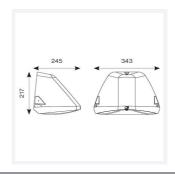

| TECHNICAL INFORMATION          |             |
|--------------------------------|-------------|
| Light Source                   | LED         |
| Colour / Finish                | Silver Grey |
| IP Rating                      | IP65        |
| Class Protection               | 1           |
| Internal / External            | External    |
| Surface / Recessed / Suspended | Pole, Wall  |
| Lumen Depreciation             | L80 84,000h |
| Warranty (Years)               | 5           |
| CE Mark                        | Yes         |
| Height                         | 217 mm      |