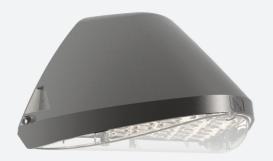

## Wolf

## Wolf CCT Multi Wattage Wallpack Silver Grey Code: AWOLF/SG

Warrington: +44 (0) 1942 433333

Category

**Application** 

Specification

Ancillary, Commercial, Healthcare, Hospitality,

## **PRODUCT FEATURES**

- Modern, robust die-cast aluminium low glare wall pack suitable for commercial and industrial applications
- Reduced light pollution with 0% upward light distribution, helps with compliance with Dark Skies recommendations, helps with compliance with Dark Skies recommendations
- · High efficiency up to 120 Lm/W
- Multiple conduit entry and BESA fixing points

- Advanced lens technology offers wide distribution for optimum spacing and uniformity; whilst ensuring minimal uplight and light pollution
- Power selectable; offering a choice of 3 outputs, in one luminaire
- Electrostatic paint finish for enhanced corrosion resistance
- 20mm East and West side entry for surface conduit and through-wire