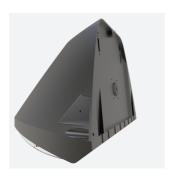

## Wolf

## Wolf CCT Multi Wattage Wallpack Silver Grey Code: AWOLF/SG

Warrington: +44 (0) 1942 433333

Category

**Application** 

Specification

Ancillary, Commercial, Healthcare, Hospitality,

## **PRODUCT FEATURES**

- Modern, robust die-cast aluminium low glare wall pack suitable for commercial and industrial applications
- Reduced light pollution with 0% upward light distribution, helps with compliance with Dark Skies recommendations, helps with compliance with Dark Skies recommendations
- · High efficiency up to 120 Lm/W
- Multiple conduit entry and BESA fixing points