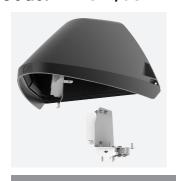

## **PRODUCT FEATURES**

- Modern, robust die-cast aluminium low glare wall pack suitable for commercial and industrial applications
- Reduced light pollution with 0% upward light distribution, helps with compliance with Dark Skies recommendations, helps with compliance with Dark Skies recommendations
- · High efficiency up to 120 Lm/W
- Multiple conduit entry and BESA fixing points

- Advanced lens technology offers wide distribution for optimum spacing and uniformity; whilst ensuring minimal uplight and light pollution
- Power selectable; offering a choice of 3 outputs, in one luminaire
- Electrostatic paint finish for enhanced corrosion resistance
- 20mm East and West side entry for surface conduit and through-wire